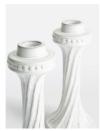

#### Product details

Handcrafted in Italy, the Hillcrest candleholders are formed into an organic silhouette that nods to the rustic interiors of Soho Farmhouse. Both are finished with a decorative dot motif and a hand-applied glaze that makes each piece unique. Combine with items from our Hillcrest range to create a coordinated table setting.

- · Small Hillcrest candleholders
- · Set of two
- · Handcrafted in Italy
- · Presented in a gift box
- · Inspired by Soho Farmhouse