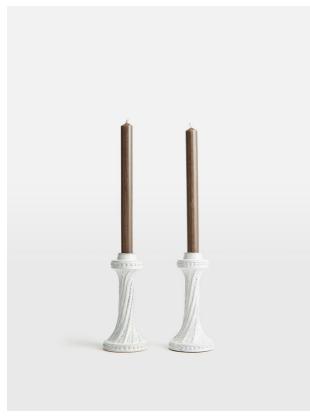

# Hillcrest Candleholders, Small, Set Of Two

£75 Regular

£60 Membership

#### Product details

Handcrafted in Italy, the Hillcrest candleholders are formed into an organic silhouette that nods to the rustic interiors of Soho Farmhouse. Both are finished with a decorative dot motif and a hand-applied glaze that makes each piece unique. Combine with items from our Hillcrest range to create a coordinated table setting.

- · Small Hillcrest candleholders
- · Set of two
- · Handcrafted in Italy
- · Presented in a gift box
- · Inspired by Soho Farmhouse

#### **Dimensions**

H10 x W10 x D20cm / H3.9 x W3.9 x D7.9"