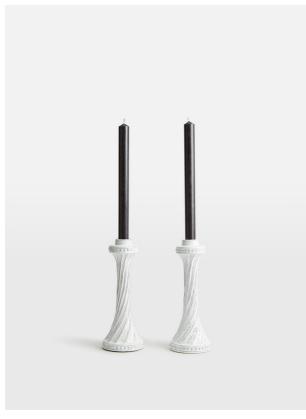

# Hillcrest Candleholders, Large, Set Of Two

£90 Regular

£72 Membership

Sizes

Large

### Product details

Handcrafted in Italy, the Hillcrest candleholders are formed into an organic silhouette that nods to the rustic interiors of Soho Farmhouse. Both are finished with a decorative dot motif and a hand-applied glaze that makes each piece unique. Combine with items from our Hillcrest range to create a coordinated table setting.

- · Large Hillcrest candleholders
- · Set of two
- · Handcrafted in Italy
- · Presented in a gift box
- · Inspired by Soho Farmhouse