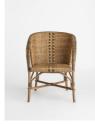

### Product details

Inspired by a vintage chair that our founder, Nick Jones, spotted on his travels, the Paris chair takes its cues from classic bistro styles and is handwoven from 100% aged natural rattan. Its curved arms and back make it a comfy and classic addition to any dining table or reading nook.

- · 100% natural rattan chair
- · Handwoven
- · Contrast detail
- · Curved arms and back
- · No seat cushion
- · Inspired by Soho House Paris