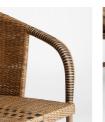

- · 100% natural rattan chair
- · Handwoven
- · Contrast detail
- · Curved arms and back
- · No seat cushion
- · Inspired by Soho House Paris

#### Details

Arm height: 65 cm Seat depth: 45 cm Seat width: 48 cm Seat height: 41 cm

Frame: Natural Peel Rattan

Feet: Plastic glide Assembly Required: No

Care Instructions: Dust often using a clean,

soft, dry and lint-free cloth.