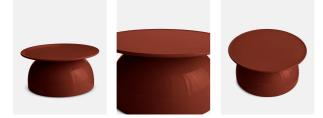

### Product details

Crafted from glazed cast concrete, the Rina occasional coffee table is a great option for both indoor and outdoor spaces. We love its oversized dome base and glossy exterior. Pair with the Rina side table for a coordinated approach to home styling.

- · Glazed cast concrete
- $\cdot$  Domed base
- $\cdot$  Suitable for outdoor use
- Round top
- · Inspired by Soho Roc House

#### Dimensions

Product dimensions: H40 x W85 x D85cm / H16 x W34 x D34"

Product weight: 57kg / 125.7lbs

Number of boxes: 2