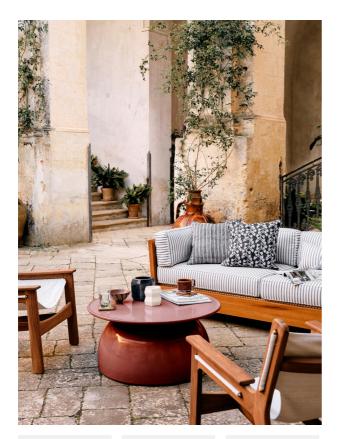

### Product details

Crafted from glazed cast concrete, the Rina occasional coffee table is a great option for both indoor and outdoor spaces. We love its oversized dome base and glossy exterior. Pair with the Rina side table for a coordinated approach to home styling.

- · Glazed cast concrete
- $\cdot$  Domed base
- $\cdot$  Suitable for outdoor use
- Round top
- · Inspired by Soho Roc House