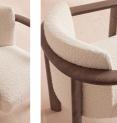

## Product details

Italian craftsmanship and comfort combine with the sophisticated Aria dining chair, where a curved solid ash frame is complemented by cosy boucle upholstery. Finger joint detail and an aged mid-tone stain give this piece a lived-in feel, while taking its design cues from Soho House Rome. Ideal for those who prefer more laid-back dining and hosting.