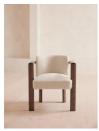

# Aria Dining Chair, Boucle, Cream, Us

£995 Regular

£846 Membership

## Product details

Italian craftsmanship and comfort combine with the sophisticated Aria dining chair, where a curved solid ash frame is complemented by cosy boucle upholstery. Finger joint detail and an aged mid-tone stain give this piece a lived-in feel, while taking its design cues from Soho House Rome. Ideal for those who prefer more laid-back dining and hosting.