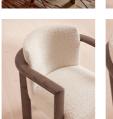

## Product details

Italian craftsmanship and comfort combine with the sophisticated Aria dining chair, where a curved solid ash frame is complemented by cosy boucle upholstery. Finger joint detail and an aged mid-tone stain give this piece a lived-in feel, while taking its design cues from Soho House Rome. Ideal for those who prefer more laid-back dining and hosting.