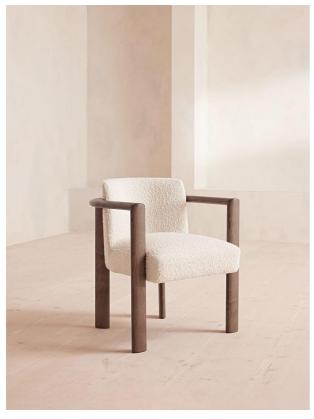

# Aria Dining Chair, Boucle, Cream, Us

£995 Regular

£846 Membership

## Product details

Italian craftsmanship and comfort combine with the sophisticated Aria dining chair, where a curved solid ash frame is complemented by cosy boucle upholstery. Finger joint detail and an aged mid-tone stain give this piece a lived-in feel, while taking its design cues from Soho House Rome. Ideal for those who prefer more laid-back dining and hosting.