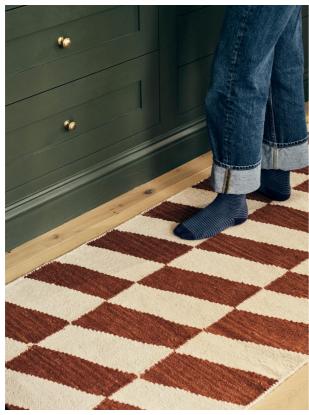

### Product details

The soft furnishings of Soho Warehouse form the inspiration for the Nadine runner. Cast in a woven flatweave style, the runner balances depth and airiness with a geometric design in sage and oatmeal tones. Lay it underfoot to fill out expansive floor space.

- · Flatweave geometric-style runner
- · Tones of oatmeal with sage
- · Woven in India
- · Inspired by Soho Warehouse