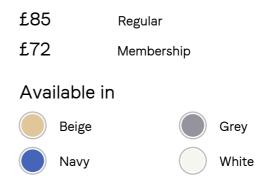

## SOHO HOME











# House Robe, Cream



#### Product details

A staple in House bedrooms and Cowshed spas, our House robe is great for unwinding post-shower. Crafted from 100% recycled polyester with an embroidered Soho House logo on the chest, the robe has a fluffy, soft texture and is designed with a hood for extra comfort. Gift it to a friend, or keep it for yourself for cosy, everyday lounging.

- · Fluffy hooded robe with attached belt
- · 100% recycled polyester
- · GRS-TR certification (Global Recycled Standard)
- · Made by Italian textiles company Frette
- · Embroidered Soho House logo on chest
- · Used in all our bedrooms and Cowshed spas

### Dimensions

Product dimensions: H42 x W45 x D8cm / H16.5 x W17.7 x D3.2"

Product weight: 1.25kg / 2.8lbs

#### Details

Material: 100% recycled spun polyester Total length: 128