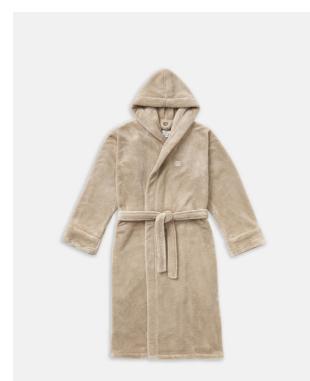

# House Robe, Cream

#### Product details

A staple in House bedrooms and Cowshed spas, our House robe is great for unwinding post-shower. Crafted from 100% recycled polyester with an embroidered Soho House logo on the chest, the robe has a fluffy, soft texture and is designed with a hood for extra comfort. Gift it to a friend, or keep it for yourself for cosy, everyday lounging.

- · Fluffy hooded robe with attached belt
- · 100% recycled polyester
- · GRS-TR certification (Global Recycled Standard)
- · Made by Italian textiles company Frette
- · Embroidered Soho House logo on chest
- · Used in all our bedrooms and Cowshed spas