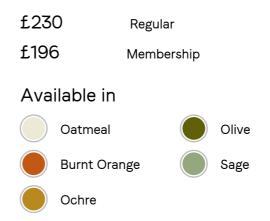

- 100% alpaca wool throw
- · Premium softness
- Subtle fringing
- · Available in other colours
- Inspired by Soho Farmhouse and Babington House
- · Comes in a Soho Home gift box