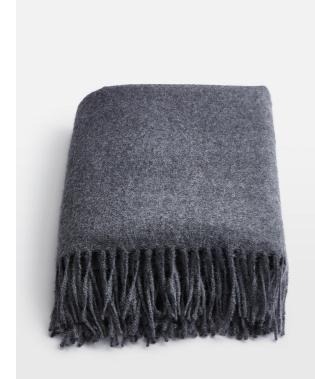

## Product details

The Maria throw is made from 100% alpaca wool for premium softness. It has subtle fringing at the edges and references the textile pieces at our country houses, Babington House and Soho Farmhouse. Place it on a sofa or armchair, ready to hunker down at home.

- 100% alpaca wool throw
- · Premium softness
- Subtle fringing
- · Available in other colours
- Inspired by Soho Farmhouse and Babington House
- · Comes in a Soho Home gift box