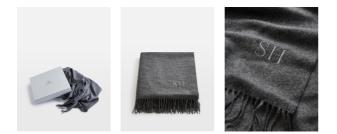

## Product details

The Maria throw is made from 100% alpaca wool for premium softness. It has subtle fringing at the edges and references the textile pieces at our country houses, Babington House and Soho Farmhouse. Place it on a sofa or armchair, ready to hunker down at home.

- 100% alpaca wool throw
- · Premium softness
- Subtle fringing
- · Available in other colours
- Inspired by Soho Farmhouse and Babington House
- · Comes in a Soho Home gift box

#### Details

Embroidery dimensions: 3 x 3cm Material: 100% Alpaca Care Instructions: Dry Clean Only