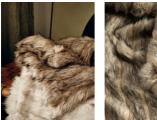

#### Product details

Referencing the tones and textiles seen throughout Soho Farmhouse, our faux-fur Kuma throw has a thick texture and a soft hand feel, with a subtle ribbed exterior. Place it on a cosy armchair to add texture and warmth, and pair with other natural variations in the range.

- · Faux-fur throw
- · Soft hand feel
- Thick texture
- · Ribbed exterior
- · Also available in natural
- · Inspired by Soho Farmhouse