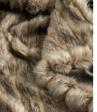

#### Product details

Referencing the tones and textiles seen throughout Soho Farmhouse, our faux-fur Kuma throw has a thick texture and a soft hand feel, with a subtle ribbed exterior. Place it on a cosy armchair to add texture and warmth, and pair with other natural variations in the range.

- · Faux-fur throw
- · Soft hand feel
- Thick texture
- · Ribbed exterior
- · Also available in natural
- · Inspired by Soho Farmhouse