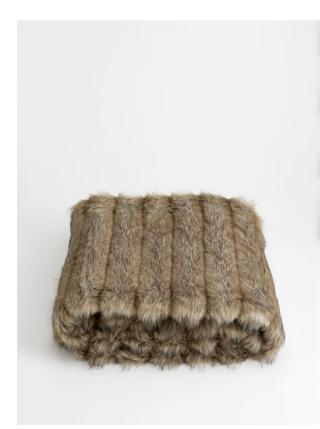

# Kuma Faux Fur Throw Brown

| £125 | Regular    |
|------|------------|
| £100 | Membership |

#### Product details

Referencing the tones and textiles seen throughout Soho Farmhouse, our faux-fur Kuma throw has a thick texture and a soft hand feel, with a subtle ribbed exterior. Place it on a cosy armchair to add texture and warmth, and pair with other natural variations in the range.

- · Faux-fur throw
- · Soft hand feel
- Thick texture
- · Ribbed exterior
- · Also available in natural
- · Inspired by Soho Farmhouse