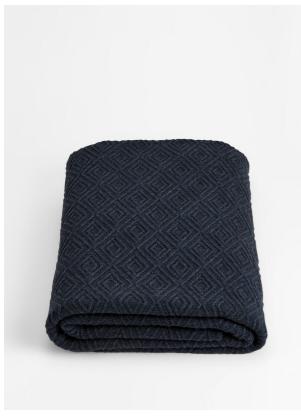

# Vincent Throw, Midnight

£105 Regular

£84 Membership

### Product details

Knitted in Portugal, this wool-blend throw has a subtle diamond pattern woven into it for a classic design finish. Referencing the tones and textiles seen throughout Soho Farmhouse, use this versatile throw to cosy up on the sofa, and bring instant warmth and colour to any room.

- · Knitted wool-blend throw
- · Diamond pattern
- · Colour variations may occur
- · Subtle weave on reverse
- · Inspired by Soho Farmhouse