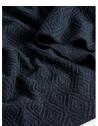

### Product details

Knitted in Portugal, this wool-blend throw has a subtle diamond pattern woven into it for a classic design finish. Referencing the tones and textiles seen throughout Soho Farmhouse, use this versatile throw to cosy up on the sofa, and bring instant warmth and colour to any room.

- · Knitted wool-blend throw
- · Diamond pattern
- · Colour variations may occur
- · Subtle weave on reverse
- · Inspired by Soho Farmhouse