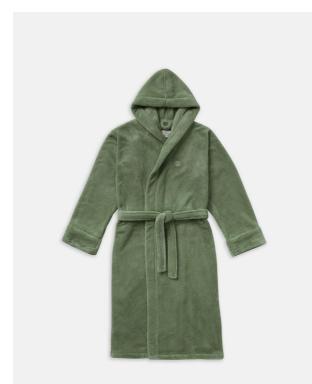

# House Robe, Sage

#### **Product details**

A staple in our bedrooms and Cowshed spas, the House robe is great for unwinding post-shower. Made from 100% recycled polyester with an embroidered Soho House logo on the chest, the robe has a fluffy, soft texture and is designed with a hood for extra comfort. Gift it to a friend, or keep it for yourself for cosy, everyday lounging.

- · Fluffy hooded robe with belt attached
- · 100% recycled polyester
- · GRS-TR certification (Global Recycled Standard)
- · Made by Italian textiles company Frette
- · Embroidered Soho House logo on chest
- · Used in all our bedrooms and Cowshed spas