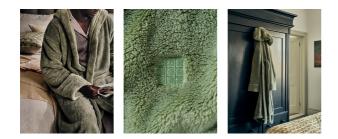

#### **Product details**

A staple in our bedrooms and Cowshed spas, the House robe is great for unwinding post-shower. Made from 100% recycled polyester with an embroidered Soho House logo on the chest, the robe has a fluffy, soft texture and is designed with a hood for extra comfort. Gift it to a friend, or keep it for yourself for cosy, everyday lounging.

- · Fluffy hooded robe with belt attached
- · 100% recycled polyester
- · GRS-TR certification (Global Recycled Standard)
- · Made by Italian textiles company Frette
- · Embroidered Soho House logo on chest
- · Used in all our bedrooms and Cowshed spas