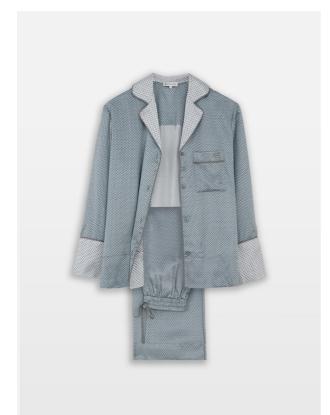

## Percy Sage Silk Pyjamas, Large

| £160 | Regular    |
|------|------------|
| £128 | Membership |

Product details

Our Percy pyjamas are crafted from 100% silk and made up of two bespoke prints, designed by our in-house team. Characterised by a contrasting collar and cuffs, the pyjamas have a slouchy, oversized fit, chest pocket, piped detail, and mother of pearl buttons. Pair with the matching eye mask and robe to make the ultimate gift for someone special.

- · Pure silk pyjamas in our Percy print
- · Women's size large
- $\cdot$  Finished with mother of pearl buttons, dyed to match
- $\cdot$  Two prints created by our in-house design team
- · Oversized for a comfortable fit
- · Drawstring waist
- $\cdot$  Chest pocket and piping detail
- · Embroidered with Soho House logo
- · Pair with the matching robe and eye mask
- · Housed in a gift box