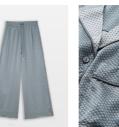

## Percy Sage Silk Pyjamas, Large

| £160 | Regular    |
|------|------------|
| £128 | Membership |

Product details

Our Percy pyjamas are crafted from 100% silk and made up of two bespoke prints, designed by our in-house team. Characterised by a contrasting collar and cuffs, the pyjamas have a slouchy, oversized fit, chest pocket, piped detail, and mother of pearl buttons. Pair with the matching eye mask and robe to make the ultimate gift for someone special.

- · Pure silk pyjamas in our Percy print
- · Women's size large
- $\cdot$  Finished with mother of pearl buttons, dyed to match
- $\cdot$  Two prints created by our in-house design team
- · Oversized for a comfortable fit
- · Drawstring waist
- $\cdot$  Chest pocket and piping detail
- · Embroidered with Soho House logo
- · Pair with the matching robe and eye mask
- · Housed in a gift box