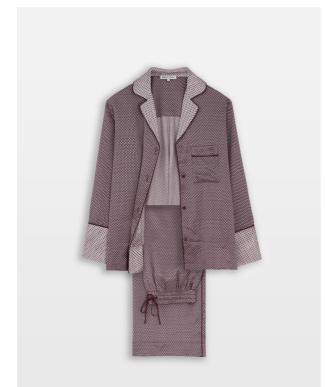

## Product details

Our Percy pyjamas are crafted from 100% silk and made up of two bespoke prints, designed by our in-house team. Characterised by a contrasting collar and cuffs, the pyjamas have a slouchy, oversized fit, chest pocket, piped detail, and mother of pearl buttons. Pair with the matching eye mask and robe to make the ultimate gift for someone special.

- · Pure silk pyjamas in our Percy print
- · Women's size small

 $\cdot$  Finished with mother of pearl buttons, dyed to match

- $\cdot$  Two prints created by our in-house design team
- $\cdot$  Oversized for a comfortable fit
- · Drawstring waist
- · Chest pocket and piping detail
- · Embroidered with Soho House logo
- · Pair with the matching robe and eye mask
- Housed in a gift box