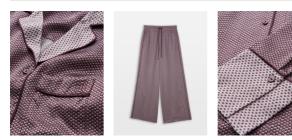

## Product details

Our Percy pyjamas are crafted from 100% silk and made up of two bespoke prints, designed by our in-house team. Characterised by a contrasting collar and cuffs, the pyjamas have a slouchy, oversized fit, chest pocket, piped detail, and mother of pearl buttons. Pair with the matching eye mask and robe to make the ultimate gift for someone special.

- · Pure silk pyjamas in our Percy print
- · Women's size small

 $\cdot$  Finished with mother of pearl buttons, dyed to match

- $\cdot$  Two prints created by our in-house design team
- $\cdot$  Oversized for a comfortable fit
- · Drawstring waist
- · Chest pocket and piping detail
- · Embroidered with Soho House logo
- · Pair with the matching robe and eye mask
- Housed in a gift box