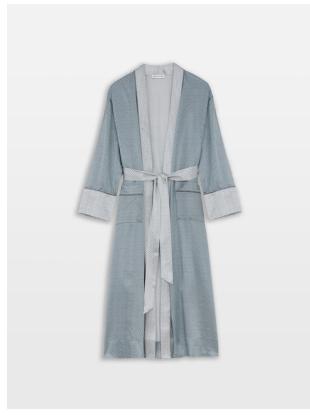

# Percy Sage Silk Robe

£130 Regular

£104 Membership

### Product details

Our Percy robe is crafted from 100% silk and made up of two bespoke prints, designed by our in-house team. Characterised by a contrasting collar and cuffs, the pure silk robe has a slouchy, oversized fit, pockets, piped detail, and a silk-tie waist. Pair with the matching eye mask and pyjamas to make the ultimate gift for someone special.

- · Pure silk robe in our Percy print
- · One size
- · Oversized for a comfortable fit
- · Silk-tie waist
- · Pockets and piping detail
- · Embroidered with Soho House logo
- · Pair with the matching pyjamas and eye mask
- · Personalise with monogrammed initials on the cuff