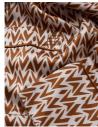

#### Product details

Our Berega print features a geometric design that references the rich tones of Soho House Rome. Here, it's worked into a pure silk robe, which has a slouchy, oversized fit, pockets, piped detail, and a silk-tie waist. Pair with the matching eye mask and cushion to make the ultimate gift for someone special.

### **Details**

Material: 100% Silk

Care Instructions: Cool hand wash, wash and dry with similiar colours, reshape whilst damp