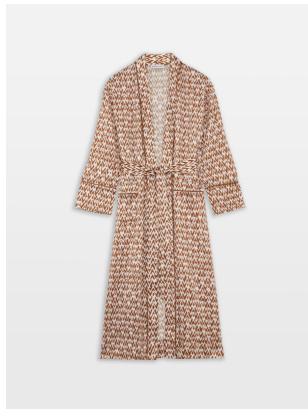

# Berega Rust Silk Robe

£155 Regular

£124 Membership

#### Product details

Our Berega print features a geometric design that references the rich tones of Soho House Rome. Here, it's worked into a pure silk robe, which has a slouchy, oversized fit, pockets, piped detail, and a silk-tie waist. Pair with the matching eye mask and cushion to make the ultimate gift for someone special.