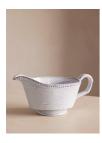

#### Product details

Crafted from robust Tuscan stoneware, our Hillcrest gravy boat is ideal for special gatherings. It is handmade in Italy by skilled craftspeople who have been producing ceramics in a village outside Florence for 40 years. Drawing on the rustic interiors at Soho Farmhouse, the gravy boat is glazed and embellished by hand, with exposed clay and subtle indentations.

- · Stoneware gravy boat
- · Rustic organic shape
- · Handcrafted in Italy
- · Hand-applied glaze makes each piece unique
- · Decorative dots around rim
- · Inspired by Soho Farmhouse