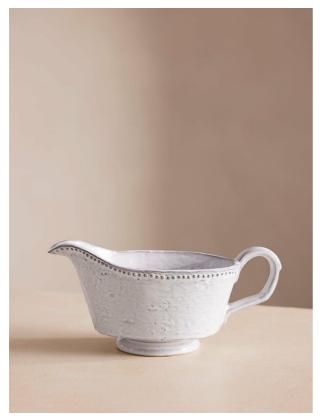

# Hillcrest Gravy Boat

£45 Regular

£36 Membership

#### Product details

Crafted from robust Tuscan stoneware, our Hillcrest gravy boat is ideal for special gatherings. It is handmade in Italy by skilled craftspeople who have been producing ceramics in a village outside Florence for 40 years. Drawing on the rustic interiors at Soho Farmhouse, the gravy boat is glazed and embellished by hand, with exposed clay and subtle indentations.

- · Stoneware gravy boat
- · Rustic organic shape
- · Handcrafted in Italy
- · Hand-applied glaze makes each piece unique
- · Decorative dots around rim
- · Inspired by Soho Farmhouse