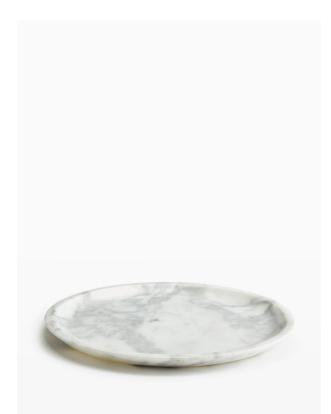

# Emile Marble Serving Plate

£30 Regular

£24 Membership

### **Product details**

The Emile round serving plate is crafted from a weighty white marble to echo the modern textures seen throughout 180 House. Each serving plate is unique, as the veining in the marble varies in the stone. Use yours to serve a selection of cheese and crackers at your next gathering.

- · Emile marble serving plate
- · Round plate
- $\cdot$  White marble
- $\cdot$  Variations in the stone make each piece unique
- · Inspired by 180 House