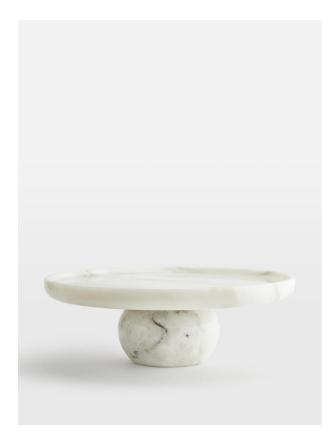

#### **Product details**

A modern take on the traditional footed style, the Hermine cake stand has a spherical base and chunky frame, which adds a standout touch to your table and is a great way to draw the eye to homemade creations. Each cake stand is unique, as the veining in the marble varies in every stone. Pair with the Pembroke optic cloche to display desserts and echo the modern textures seen throughout 180 House.

- Hermine marble cake stand
- $\cdot\,$  Solid white marble
- Polished finish
- Weighty feel
- · Variations in the stone make each piece
- unique
- Inspired by 180 House

### Dimensions

Product dimensions: H12 x W34 x D34cm / H4.7 x W13.4 x D13.4"

Product weight: 8.15kg / 18lbs