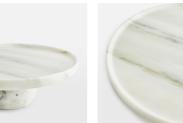

#### **Product details**

A modern take on the traditional footed style, the Hermine cake stand has a spherical base and chunky frame, which adds a standout touch to your table and is a great way to draw the eye to homemade creations. Each cake stand is unique, as the veining in the marble varies in every stone. Pair with the Pembroke optic cloche to display desserts and echo the modern textures seen throughout 180 House.

- Hermine marble cake stand
- $\cdot\,$  Solid white marble
- Polished finish
- Weighty feel
- · Variations in the stone make each piece
- unique
- Inspired by 180 House