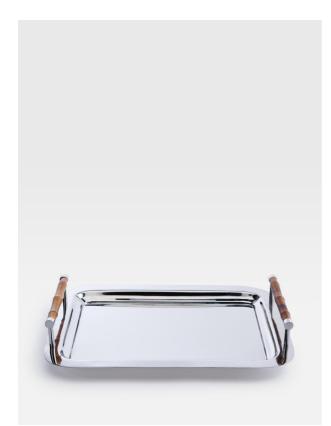

# Janson Tray With Bamboo Handles, Small

£120 Regular

£102 Membership

### Product details

The Janson tray is designed to pair with pieces in our Masen range, characterised by bamboo elements and polished stainless steel. This serving tray takes its cues from the vintage-inspired serveware at our Dean Street House. Use it to present drinks or appetisers to guests.

- · Stainless-steel serving tray
- $\cdot$  Bamboo handles
- · Rectangular shape
- $\cdot$  Inspired by Soho House Dean Street