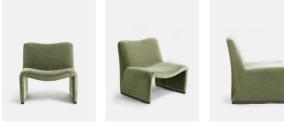

# Lovett Armchair, Velvet, Fern, Us

#### Product details

This is a stocked item and therefore not included in our made-to-order promotion. Covered in cotton velvet with a distinctive curved back, our Lovett chair is inspired by Italian mid-century design, and works as an accent piece for both dining and living rooms. Look for similar chairs in the club spaces at Ludlow House in Manhattan. • Cotton velvet chair

• Statement design • Walnut-toned leg detail • Curved back • Inspired by Ludlow House