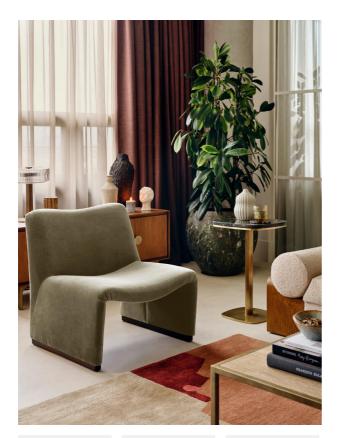

# Lovett Armchair, Velvet, Fern, Us

#### Product details

This is a stocked item and therefore not included in our made-to-order promotion. Covered in cotton velvet with a distinctive curved back, our Lovett chair is inspired by Italian mid-century design, and works as an accent piece for both dining and living rooms. Look for similar chairs in the club spaces at Ludlow House in Manhattan. • Cotton velvet chair

• Statement design • Walnut-toned leg detail • Curved back • Inspired by Ludlow House