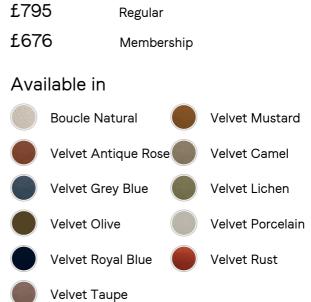

#### Details

Arm height: N/A Seat depth: 20" Seat width: 28" Seat height: 17" Assembly required: No Removable legs: No Removable cushions: No Frame: Engineered Hardwood, Birch Legs: Birch Fabric: Velvet Composition: 74% Cotton, 26% Polyester Filling: Foam & Fibre Care instructions: Professional upholstery cleaning