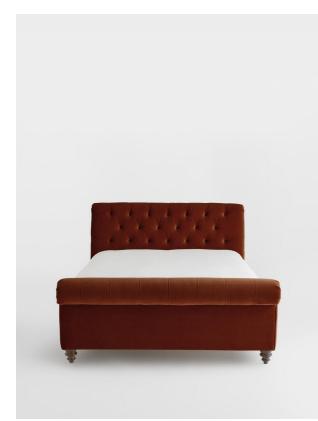

# Foxcote Bed, Super King, Velvet Rust

£3,795 Regular £3,226 Membership

#### Product details

Our Foxcote bed references the cosy style of the cabins at Soho Farmhouse. The traditional scrolled sleigh bedstead is upholstered in velvet for an elegant feel, while its cushioned

Chesterfield-style headboard brings extra comfort.

- $\cdot$  Velvet super king bed
- Sleigh bedstead
- $\cdot$  Scrolled headboard and footboard
- $\cdot$  Chesterfield-style deep buttoned detailing
- · Turned wooden feet
- $\cdot$  Seen in the bedrooms at Soho Farmhouse
- $\cdot$  Available in velvet and linen