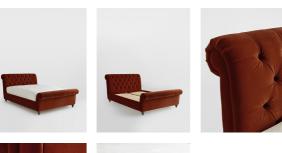

#### Product details

Our Foxcote bed references the cosy style of the cabins at Soho Farmhouse. The traditional scrolled sleigh bedstead is upholstered in velvet for an elegant feel, while its cushioned

Chesterfield-style headboard brings extra comfort.

- $\cdot$  Velvet super king bed
- Sleigh bedstead
- $\cdot$  Scrolled headboard and footboard
- $\cdot$  Chesterfield-style deep buttoned detailing
- · Turned wooden feet
- $\cdot$  Seen in the bedrooms at Soho Farmhouse
- $\cdot$  Available in velvet and linen

#### Details

Headboard height: 110cm Under bed clearance: 11cm Removable legs: No Frame: FSC cerified Birch and FSC certified Engineered Hardwood Fabric: Velvet Composition: 85% Cotton, 15% Polyester Filling: Foam Care instructions: Professional Upholstery Cleaning