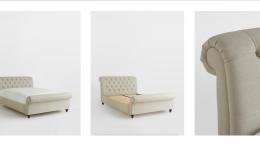

### Product details

Our Foxcote bed references the cosy style of the cabins at Soho Farmhouse. The traditional scrolled sleigh bedstead is upholstered in linen for a relaxed rustic feel, while its cushioned Chesterfield-style headboard brings extra comfort.

- · Linen super king bed
- · Sleigh bedstead
- · Scrolled headboard and footboard
- · Chesterfield-style deep buttoned detailing
- $\cdot$  Turned wooden feet
- $\cdot$  Seen in the bedrooms at Soho Farmhouse
- $\cdot$  Available in velvet and linen

#### Details

Headboard height: 110cm Under bed clearance: 11cm Removable legs: No Frame: FSC cerified Birch and FSC certified Engineered Hardwood Fabric: Linen Composition: 100% Linen Filling: Foam Care instructions: Professional Upholstery Cleaning