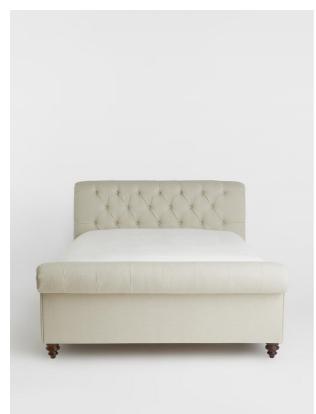

# Foxcote Bed, Super King, Linen Natural

£3,995 Regular £3,396 Membership

### Product details

Our Foxcote bed references the cosy style of the cabins at Soho Farmhouse. The traditional scrolled sleigh bedstead is upholstered in linen for a relaxed rustic feel, while its cushioned Chesterfield-style headboard brings extra comfort.

- · Linen super king bed
- · Sleigh bedstead
- · Scrolled headboard and footboard
- · Chesterfield-style deep buttoned detailing
- $\cdot$  Turned wooden feet
- $\cdot$  Seen in the bedrooms at Soho Farmhouse
- $\cdot$  Available in velvet and linen