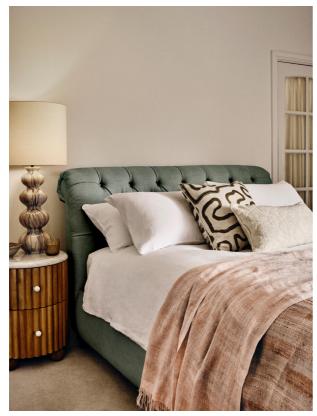

#### Product details

Our Foxcote bed references the cosy style of the cabins at Soho Farmhouse. The traditional scrolled sleigh bedstead is upholstered in linen for a relaxed rustic feel, while its cushioned Chesterfield-style headboard brings extra comfort.

- · Linen super king bed
- · Sleigh bedstead
- · Scrolled headboard and footboard
- $\cdot$  Chesterfield-style deep buttoned detailing
- $\cdot$  Turned wooden feet
- $\cdot$  Seen in the bedrooms at Soho Farmhouse
- $\cdot$  Available in velvet and linen

#### Details

Headboard height: 110cm Under bed clearance: 11cm Removable legs: No Frame: FSC cerified Birch and FSC certified Engineered Hardwood Fabric: Linen Composition: 100% Linen Filling: Foam Care instructions: Professional Upholstery Cleaning