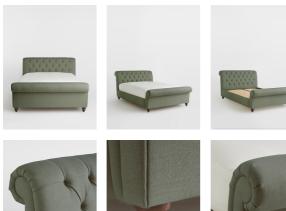

#### Product details

Our Foxcote bed references the cosy style of the cabins at Soho Farmhouse. The traditional scrolled sleigh bedstead is upholstered in linen for a relaxed rustic feel, while its cushioned Chesterfield-style headboard brings extra comfort.

- · Linen super king bed
- · Sleigh bedstead
- · Scrolled headboard and footboard
- $\cdot$  Chesterfield-style deep buttoned detailing
- $\cdot$  Turned wooden feet
- $\cdot$  Seen in the bedrooms at Soho Farmhouse
- $\cdot$  Available in velvet and linen

#### Details

Headboard height: 110cm Under bed clearance: 11cm Removable legs: No Frame: FSC cerified Birch and FSC certified Engineered Hardwood Fabric: Linen Composition: 100% Linen Filling: Foam Care instructions: Professional Upholstery Cleaning