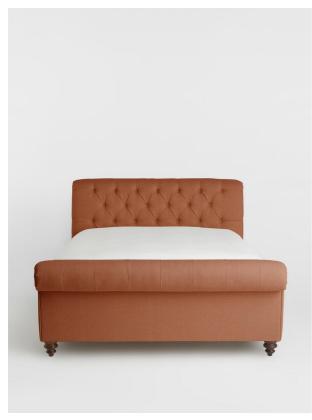

## Product details

Our Foxcote bed references the cosy style of the cabins at Soho Farmhouse. The traditional scrolled sleigh bedstead is upholstered in linen for a relaxed rustic feel, while its cushioned Chesterfield-style headboard brings extra comfort.

- · Linen super king bed
- · Sleigh bedstead
- · Scrolled headboard and footboard
- · Chesterfield-style deep buttoned detailing
- · Turned wooden feet
- · Seen in the bedrooms at Soho Farmhouse
- · Available in velvet and linen
- $\cdot$  Mattress is not included and can be purchased separately

## **Details**

Headboard height: 110cm Under bed clearance: 11cm

Removable legs: No

Frame: FSC cerified Birch and FSC certified

Engineered Hardwood

Fabric: Linen

Composition: 100% Linen

Filling: Foam