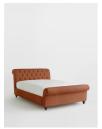

## Product details

Our Foxcote bed references the cosy style of the cabins at Soho Farmhouse. The traditional scrolled sleigh bedstead is upholstered in linen for a relaxed rustic feel, while its cushioned Chesterfield-style headboard brings extra comfort.

- · Linen super king bed
- · Sleigh bedstead
- · Scrolled headboard and footboard
- · Chesterfield-style deep buttoned detailing
- · Turned wooden feet
- · Seen in the bedrooms at Soho Farmhouse
- · Available in velvet and linen
- $\cdot$  Mattress is not included and can be purchased separately