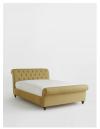

## Product details

Our Foxcote bed references the cosy style of the cabins at Soho Farmhouse. The traditional scrolled sleigh bedstead is upholstered in linen for a relaxed rustic feel, while its cushioned

Chesterfield-style headboard brings extra comfort.

- · Linen super king bed
- · Sleigh bedstead
- · Scrolled headboard and footboard
- · Chesterfield-style deep buttoned detailing
- · Turned wooden feet
- · Seen in the bedrooms at Soho Farmhouse
- · Available in velvet and linen
- · Mattress is not included and can be purchased separately