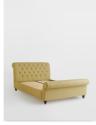

## Product details

Our Foxcote bed references the cosy style of the cabins at Soho Farmhouse. The traditional scrolled sleigh bedstead is upholstered in linen for a relaxed rustic feel, while its cushioned

Chesterfield-style headboard brings extra comfort.

- · Linen super king bed
- · Sleigh bedstead
- · Scrolled headboard and footboard
- · Chesterfield-style deep buttoned detailing
- · Turned wooden feet
- · Seen in the bedrooms at Soho Farmhouse
- · Available in velvet and linen
- · Mattress is not included and can be purchased separately