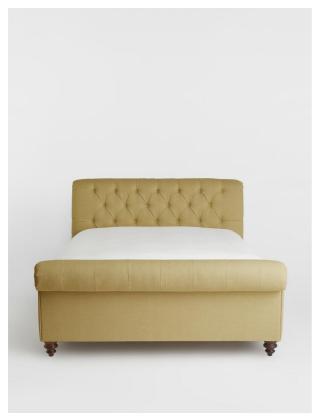

## Product details

Our Foxcote bed references the cosy style of the cabins at Soho Farmhouse. The traditional scrolled sleigh bedstead is upholstered in linen for a relaxed rustic feel, while its cushioned

Chesterfield-style headboard brings extra comfort.

- · Linen super king bed
- · Sleigh bedstead
- · Scrolled headboard and footboard
- · Chesterfield-style deep buttoned detailing
- · Turned wooden feet
- · Seen in the bedrooms at Soho Farmhouse
- · Available in velvet and linen
- · Mattress is not included and can be purchased separately

#### **Dimensions**

H121 x W195 x D261cm / H48 x W77 x D103"