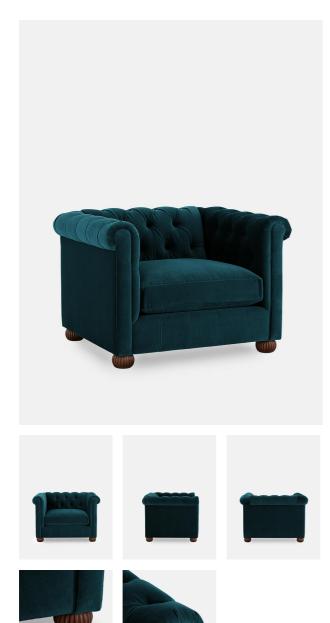

### Product details

The Aderyn velvet armchair is inspired by the comfort of the British Chesterfield sofa, a favourite in our first House at 40 Greek Street. Our modern take includes fluted wooden bun legs, a removable and reversible seat cushion, and a feather wraparound foam core. The back rest is angled to offer a deep, comfortable sit. Pair with the Aderyn sofa for a coordinated living room scheme.

- · Velvet armchair
- · Fluted wooden bun legs
- $\cdot$  Removable and reversible seat cushion
- $\cdot$  Wraparound foam core
- $\cdot$  Angled back rest for comfort
- · Pair with the matching sofa
- · Inspired by Soho House 40 Greek Street