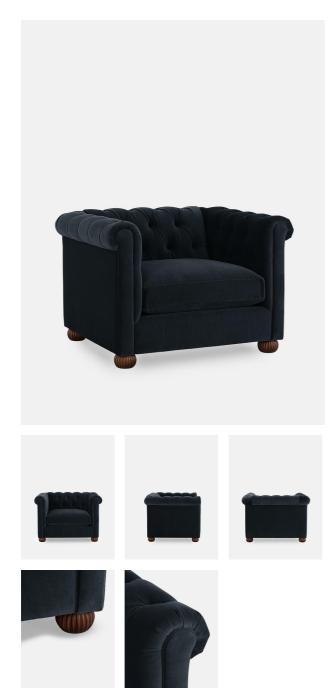

## **Product details**

The Aderyn velvet armchair is inspired by the comfort of the British Chesterfield sofa, a favourite in our first House at 40 Greek Street. Our modern take includes fluted wooden bun legs, a removable and reversible seat cushion, and a feather wraparound foam core. The back rest is angled to offer a deep, comfortable sit. Pair with the Aderyn sofa for a coordinated living room scheme.

- · Velvet armchair
- · Fluted wooden bun legs
- · Removable and reversible seat cushion
- · Wraparound foam core
- · Angled back rest for comfort
- · Pair with the matching sofa
- · Inspired by Soho House 40 Greek Street