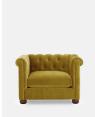

# Aderyn Chesterfield Chair, Velvet, Ochre

£2,595 Regular

£2,206 Membership

## Product details

The Aderyn velvet armchair is inspired by the comfort of the British Chesterfield sofa, a favourite in our first House at 40 Greek Street. Our modern take includes fluted wooden bun legs, a removable and reversible seat cushion, and a feather wraparound foam core. The back rest is angled to offer a deep, comfortable sit. Pair with the Aderyn sofa for a coordinated living room scheme.

- · Velvet armchair
- · Fluted wooden bun legs
- · Removable and reversible seat cushion
- · Wraparound foam core
- · Angled back rest for comfort
- · Pair with the matching sofa
- · Inspired by Soho House 40 Greek Street