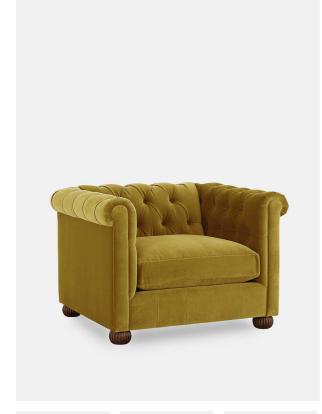

# Aderyn Chesterfield Chair, Velvet, Ochre

£2,595 Regular

£2,206 Membership

## Product details

The Aderyn velvet armchair is inspired by the comfort of the British Chesterfield sofa, a favourite in our first House at 40 Greek Street. Our modern take includes fluted wooden bun legs, a removable and reversible seat cushion, and a feather wraparound foam core. The back rest is angled to offer a deep, comfortable sit. Pair with the Aderyn sofa for a coordinated living room scheme.

- · Velvet armchair
- · Fluted wooden bun legs
- · Removable and reversible seat cushion
- · Wraparound foam core
- · Angled back rest for comfort
- · Pair with the matching sofa
- · Inspired by Soho House 40 Greek Street