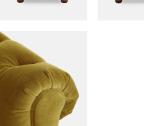

## Product details

The Aderyn velvet armchair is inspired by the comfort of the British Chesterfield sofa, a favourite in our first House at 40 Greek Street. Our modern take includes fluted wooden bun legs, a removable and reversible seat cushion, and a feather wraparound foam core. The back rest is angled to offer a deep, comfortable sit. Pair with the Aderyn sofa for a coordinated living room scheme.

- · Velvet armchair
- · Fluted wooden bun legs
- · Removable and reversible seat cushion
- · Wraparound foam core
- · Angled back rest for comfort
- · Pair with the matching sofa
- · Inspired by Soho House 40 Greek Street