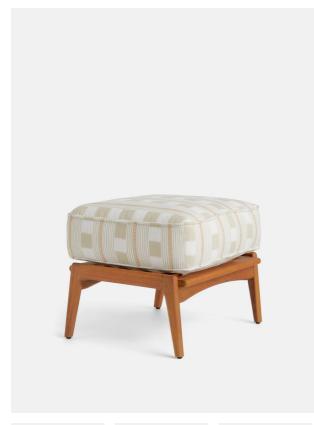

# Eleonora Outdoor Footstool, Lost & Found, Latte

£495 Regular

£396 Membership

### Product details

Mirroring the outdoor seating in our upcoming House opening in Rome, the Eleonora footstool is a modern rendition of mid-century styles. Crafted from teak wood with a slatted frame, it comes with a removable, foam-filled cushion covered in Lost & Found Latte – a soft woven fabric. Pair with the matching chairs for a coordinated look.

- · Show wood teak footstool
- · Slatted frame
- · Weather-resistant
- · Removable Lost & Found foam cushion
- · Pair with the matching chair
- · Cover when not in use
- · Inspired by Soho House Rome