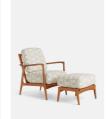

### Product details

Mirroring the outdoor seating in our upcoming House opening in Rome, the Eleonora footstool is a modern rendition of mid-century styles. Crafted from teak wood with a slatted frame, it comes with a removable, foam-filled cushion covered in Lost & Found Latte – a soft woven fabric. Pair with the matching chairs for a coordinated look.

- · Show wood teak footstool
- · Slatted frame
- · Weather-resistant
- · Removable Lost & Found foam cushion
- · Pair with the matching chair
- · Cover when not in use
- · Inspired by Soho House Rome