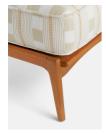

### Product details

Mirroring the outdoor seating in our upcoming House opening in Rome, the Eleonora footstool is a modern rendition of mid-century styles. Crafted from teak wood with a slatted frame, it comes with a removable, foam-filled cushion covered in Lost & Found Latte – a soft woven fabric. Pair with the matching chairs for a coordinated look.

- · Show wood teak footstool
- · Slatted frame
- · Weather-resistant
- · Removable Lost & Found foam cushion
- · Pair with the matching chair
- · Cover when not in use
- · Inspired by Soho House Rome