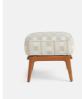

# Product details

Mirroring the outdoor seating in our upcoming House opening in Rome, the Eleonora footstool is a modern rendition of mid-century styles. Crafted from teak wood with a slatted frame, it comes with a removable, foam-filled cushion covered in Lost & Found Latte – a soft woven fabric. Pair with the matching chairs for a coordinated look.

- · Show wood teak footstool
- · Slatted frame
- · Weather-resistant
- · Removable Lost  $\delta$  Found foam cushion
- · Pair with the matching chair
- · Cover when not in use
- · Inspired by Soho House Rome