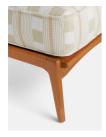

# Product details

Mirroring the outdoor seating in our upcoming House opening in Rome, the Eleonora footstool is a modern rendition of mid-century styles. Crafted from teak wood with a slatted frame, it comes with a removable, foam-filled cushion covered in Lost & Found Latte – a soft woven fabric. Pair with the matching chairs for a coordinated look.

- · Show wood teak footstool
- · Slatted frame
- · Weather-resistant
- · Removable Lost  $\delta$  Found foam cushion
- · Pair with the matching chair
- · Cover when not in use
- · Inspired by Soho House Rome