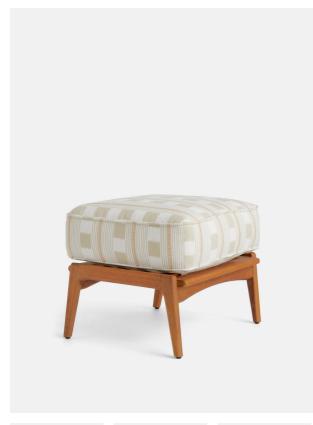

# Eleonora Outdoor Footstool, Lost & Found, Latte, Us

£446 Regular

£357 Membership

# Product details

Mirroring the outdoor seating in our upcoming House opening in Rome, the Eleonora footstool is a modern rendition of mid-century styles. Crafted from teak wood with a slatted frame, it comes with a removable, foam-filled cushion covered in Lost & Found Latte – a soft woven fabric. Pair with the matching chairs for a coordinated look.

- · Show wood teak footstool
- · Slatted frame
- · Weather-resistant
- · Removable Lost  $\delta$  Found foam cushion
- · Pair with the matching chair
- · Cover when not in use
- · Inspired by Soho House Rome