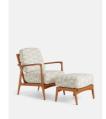

# Product details

Mirroring the outdoor seating in our upcoming House opening in Rome, the Eleonora footstool is a modern rendition of mid-century styles. Crafted from teak wood with a slatted frame, it comes with a removable, foam-filled cushion covered in Lost & Found Latte – a soft woven fabric. Pair with the matching chairs for a coordinated look.

- · Show wood teak footstool
- · Slatted frame
- · Weather-resistant
- · Removable Lost  $\delta$  Found foam cushion
- · Pair with the matching chair
- · Cover when not in use
- · Inspired by Soho House Rome