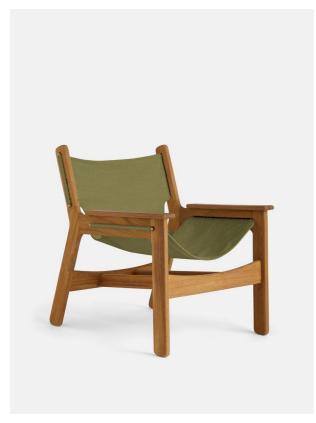

# Gilberto Chair, Erfoud, Green

£645 Regular

£516 Membership

## Product details

Referencing Barcelona's Little Beach House, the Gilberto chair is a vintage-inspired slung seat crafted from solid iroko. Antique brass detailing adds a subtle warmth - a great piece for gathering friends and family outside.

### **Details**

Arm height: 55cm Seat height: 33cm Seat depth: 50cm Seat width: 52cm

Under seat Clearance: 23cm

Removable legs: No Removable cushions: No

Frame: Iroko Foot: Iroko

Fabric: Performance Outdoor Fabric Composition: 100% Solution Dyed Acrylic