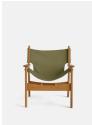

# Gilberto Chair, Erfoud, Green

£645 Regular

£516 Membership

## Product details

Referencing Barcelona's Little Beach House, the Gilberto chair is a vintage-inspired slung seat crafted from solid iroko. Antique brass detailing adds a subtle warmth - a great piece for gathering friends and family outside.