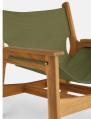

# Gilberto Chair, Erfoud, Green

£645 Regular

£516 Membership

## Product details

Referencing Barcelona's Little Beach House, the Gilberto chair is a vintage-inspired slung seat crafted from solid iroko. Antique brass detailing adds a subtle warmth - a great piece for gathering friends and family outside.

### **Details**

Arm height: 55cm Seat height: 33cm Seat depth: 50cm Seat width: 52cm

Under seat Clearance: 23cm

Removable legs: No Removable cushions: No

Frame: Iroko Foot: Iroko

Fabric: Performance Outdoor Fabric Composition: 100% Solution Dyed Acrylic