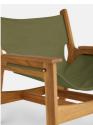

# Gilberto Chair, Erfoud, Green

£645 Regular

£516 Membership

## Product details

Referencing Barcelona's Little Beach House, the Gilberto chair is a vintage-inspired slung seat crafted from solid iroko. Antique brass detailing adds a subtle warmth - a great piece for gathering friends and family outside.

### **Details**

Arm height: 55cm Seat height: 33cm Seat depth: 50cm Seat width: 52cm

Under seat Clearance: 23cm

Removable legs: No Removable cushions: No

Frame: Iroko Foot: Iroko

Fabric: Performance Outdoor Fabric Composition: 100% Solution Dyed Acrylic