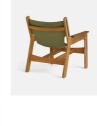

# Gilberto Chair, Erfoud, Green

£645 Regular

£516 Membership

## Product details

Referencing Barcelona's Little Beach House, the Gilberto chair is a vintage-inspired slung seat crafted from solid iroko. Antique brass detailing adds a subtle warmth - a great piece for gathering friends and family outside.

### **Details**

Arm height: 55cm Seat height: 33cm Seat depth: 50cm Seat width: 52cm

Under seat Clearance: 23cm

Removable legs: No Removable cushions: No

Frame: Iroko Foot: Iroko

Fabric: Performance Outdoor Fabric Composition: 100% Solution Dyed Acrylic