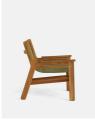

# Gilberto Chair, Erfoud, Green

£645 Regular

£516 Membership

## Product details

Referencing Barcelona's Little Beach House, the Gilberto chair is a vintage-inspired slung seat crafted from solid iroko. Antique brass detailing adds a subtle warmth - a great piece for gathering friends and family outside.

### **Dimensions**

Product dimensions: H79 x W66 x D72cm / H31 x W26

Product weight: 9.5kg / 20.9lbs