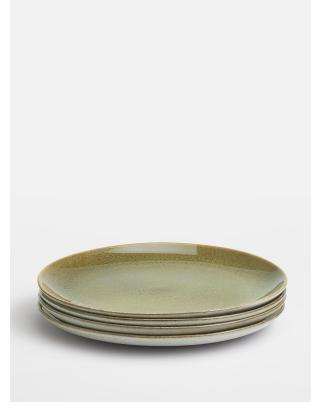

# Nero Dinner Plate, Green, Set Of Four

£70 Regular

£60 Membership

## **Product details**

Crafted in Portugal from durable stoneware, our Nero range is inspired by the natural textures and interiors at Soho House Barcelona. Reactive glazes in matte and gloss create unique tonal variations and speckles that mimic the shadows of light on the Mediterranean Sea.

- · Durable stoneware dinner plates
- · Matte speckle glaze outside
- $\cdot$  Seafoam reactive gloss glaze inside
- $\cdot$  Microwave and dishwasher safe
- · Crafted in Portugal
- · Inspired by Soho House Barcelona