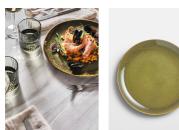

## **Product details**

Crafted in Portugal from durable stoneware, our Nero range is inspired by the natural textures and interiors at Soho House Barcelona. Reactive glazes in matte and gloss create unique tonal variations and speckles that mimic the shadows of light on the Mediterranean Sea.

- · Durable stoneware dinner plates
- · Matte speckle glaze outside
- $\cdot$  Seafoam reactive gloss glaze inside
- $\cdot$  Microwave and dishwasher safe
- · Crafted in Portugal
- · Inspired by Soho House Barcelona