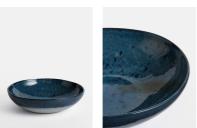

## Product details

Crafted in Portugal from durable stoneware, our Nero range is inspired by the natural textures and interiors at Soho House Barcelona. Reactive glazes in matte and gloss create unique tonal variations and speckles that mimic the shadows of light on the Mediterranean Sea.

- · Durable stoneware pasta bowl
- · Matte speckle glaze outside
- · Peacock blue reactive gloss glaze inside
- · Microwave and dishwasher safe
- · Crafted in Portugal
- · Inspired by Soho House Barcelona