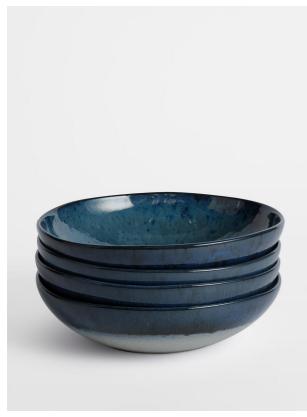

# Nero Pasta Bowl, Blue, Set Of Four

£75 Regular

f.64 Membership

## Product details

Crafted in Portugal from durable stoneware, our Nero range is inspired by the natural textures and interiors at Soho House Barcelona. Reactive glazes in matte and gloss create unique tonal variations and speckles that mimic the shadows of light on the Mediterranean Sea.

- · Durable stoneware pasta bowl
- · Matte speckle glaze outside
- · Peacock blue reactive gloss glaze inside
- · Microwave and dishwasher safe
- · Crafted in Portugal
- · Inspired by Soho House Barcelona