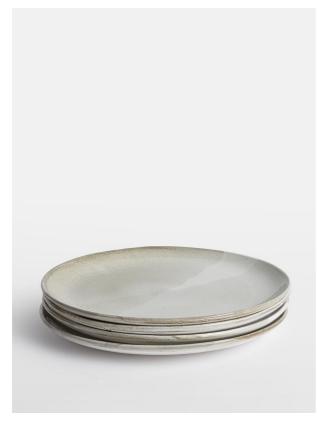

# Evora Dinner Plate, Set Of Four

£35 Regular

£28 Membership

### **Product details**

Our Evora dinner plate is ideal for casual dining. It is crafted in Portugal from stoneware using a technique that involves hand-spraying, hand-dipping and overlapping glazes to create subtle colour variations, meaning each one is unique. The set's earthy and neutral colour palette reflects the dining schemes in Soho Roc House, Mykonos.

- · Evora dinner plate
- Stoneware
- · Sprayed and dipped by hand
- · Each one has a unique glaze
- · Handmade in Portugal
- · Inspired by Soho Roc House