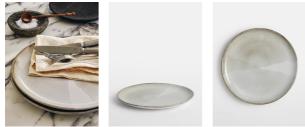

# Evora Dinner Plate, Set Of Four

£35 Regular

£28 Membership

### **Product details**

Our Evora dinner plate is ideal for casual dining. It is crafted in Portugal from stoneware using a technique that involves hand-spraying, hand-dipping and overlapping glazes to create subtle colour variations, meaning each one is unique. The set's earthy and neutral colour palette reflects the dining schemes in Soho Roc House, Mykonos.

- · Evora dinner plate
- Stoneware
- · Sprayed and dipped by hand
- · Each one has a unique glaze
- · Handmade in Portugal
- · Inspired by Soho Roc House