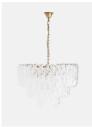

### Product details

Inspired by Soho House Barcelona, the three-tiered Elodie chandelier is formed of twisted glass segments from Italy, and characterised by intricate stripes for a decorative finish. Suspended onto a brass-finish iron frame, the statement chandelier is a true celebration of Italian artisanship.

- · Mouth-blown Italian glass made in Venice
- · Glass twisted segments
- · Striped detail
- · Antique brass metal finish
- · Three-tiered formation
- · Requires eight x E14/ 40W max bulbs
- · Inspired by Soho House Barcelona