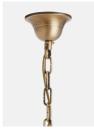

### Product details

Inspired by Soho House Barcelona, the three-tiered Elodie chandelier is formed of twisted glass segments from Italy, and characterised by intricate stripes for a decorative finish. Suspended onto a brass-finish iron frame, the statement chandelier is a true celebration of Italian artisanship.

- · Mouth-blown Italian glass made in Venice
- · Glass twisted segments
- · Striped detail
- · Antique brass metal finish
- · Three-tiered formation
- · Requires eight x E14/ 40W max bulbs
- · Inspired by Soho House Barcelona