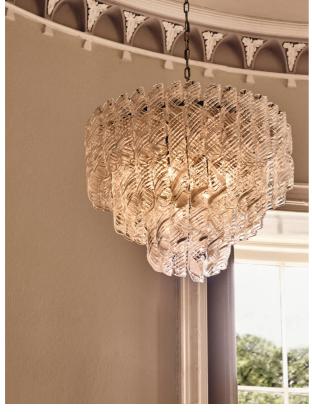

### Product details

Inspired by Soho House Barcelona, the three-tiered Elodie chandelier is formed of twisted glass segments from Italy, and characterised by intricate stripes for a decorative finish. Suspended onto a brass-finish iron frame, the statement chandelier is a true celebration of Italian artisanship.

- · Mouth-blown Italian glass made in Venice
- · Glass twisted segments
- · Striped detail
- · Antique brass metal finish
- · Three-tiered formation
- · Requires eight x E14/ 40W max bulbs
- · Inspired by Soho House Barcelona