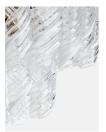

### Product details

Inspired by Soho House Barcelona, the three-tiered Elodie chandelier is formed of twisted glass segments from Italy, and characterised by intricate stripes for a decorative finish. Suspended onto a brass-finish iron frame, the statement chandelier is a true celebration of Italian artisanship.

- · Mouth-blown Italian glass made in Venice
- · Glass twisted segments
- · Striped detail
- · Antique brass metal finish
- · Three-tiered formation
- · Requires eight x E14/ 40W max bulbs
- · Inspired by Soho House Barcelona