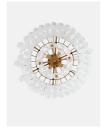

### Product details

Inspired by Soho House Barcelona, the three-tiered Elodie chandelier is formed of twisted glass segments from Italy, and characterised by intricate stripes for a decorative finish. Suspended onto a brass-finish iron frame, the statement chandelier is a true celebration of Italian artisanship.

- · Mouth-blown Italian glass made in Venice
- · Glass twisted segments
- · Striped detail
- · Antique brass metal finish
- · Three-tiered formation
- · Requires eight x E14/ 40W max bulbs
- · Inspired by Soho House Barcelona

#### **Dimensions**

Product dimensions: H100 x W71 x D71cm / H39.3 x W27.9 x D27.9"

Product weight: 40kg / 88.2lbs

Packaged or boxed dimensions: H65 x W55 x D75cm /  $H25.6 \times W21.7 \times D29.5$ "

Packaged or boxed weight: 12kg / 26.5lbs