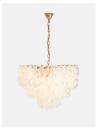

### Product details

Inspired by Soho House Barcelona, the three-tiered Elodie chandelier is formed of twisted glass segments from Italy, and characterised by intricate stripes for a decorative finish. Suspended onto a brass-finish iron frame, the statement chandelier is a true celebration of Italian artisanship.

- · Mouth-blown Italian glass made in Venice
- · Glass twisted segments
- · Striped detail
- · Antique brass metal finish
- · Three-tiered formation
- · Requires eight x E14/ 40W max bulbs
- · Inspired by Soho House Barcelona