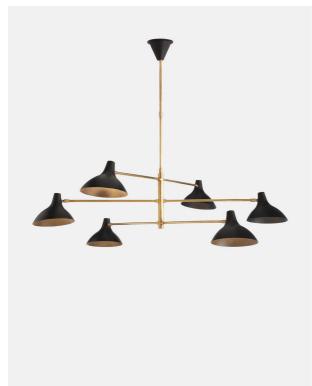

## Product details

A sleek option for your living space, the Oliver mid-century chandelier is designed with an antique solid brass centralised stem, also known as raw or uncoated brass. Ours is brushed to give the lamp its antique aesthetic, and is left without a protective coating. It therefore ages over time to develop a beautiful patina that adds character to new and old homes alike. Recalling the retro, vintage-style lights seen at White City House, the chandelier is complete with powder-coated black metal shades that can be angled to create directional light pools.

- · Oversized solid raw brass frame
- · Powder-coated black metal shades
- · Mid-century style
- · Premium quality
- · Requires six x E14/ 40V or 9W max bulbs
- · Pair with the Oliver Wall Lights or Floor Lamp
- · Inspired by White City House