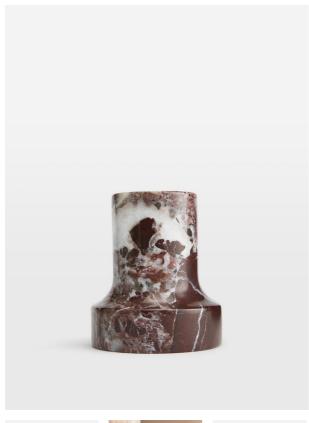

#### Product details

The Atlee bottle opener is crafted from a weighty Rosso Levanto marble from Turkey, with deep cherry-red tones and white veining. Inspired by the marble decor seen throughout 180 House, the bar utensil is fitted with a stainless-steel bottle opener and built-in magnet.

- · Marble bottle opener
- $\cdot$  Rosso Levanto marble from Turkey with unique veining
- · Variations in the stone
- · Stainless-steel fitting
- · Inspired by 180 House

#### **Dimensions**

Product dimensions: H8.6 x W7.5 x D7.5cm / H3.4  $\times$ 

W3 x D3"

Product weight: 0.6kg / 1.3lbs