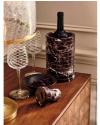

#### Product details

The Atlee bottle opener is crafted from a weighty Rosso Levanto marble from Turkey, with deep cherry-red tones and white veining. Inspired by the marble decor seen throughout 180 House, the bar utensil is fitted with a stainless-steel bottle opener and built-in magnet.