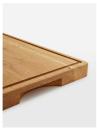

## Product details

Drawing on the rustic interiors of Soho Farmhouse, our wooden carving block is crafted from a sturdy oak with a divot edge to collect meat juices - a great feature for making homemade gravy. Keep it on a butcher's block or worktop to capture the style of a country kitchen.

- · Wooden carving block
- · Made from oak
- · Divot edge to collect juices
- · Branding stamped onto it
- · Made in Portugal
- · Inspired by Soho Farmhouse