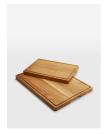

# Wood Carving Block

£80 Regular

£64 Membership

Sizes

45 x 30, 60 x 45

## Product details

Drawing on the rustic interiors of Soho Farmhouse, our wooden carving block is crafted from a sturdy oak with a divot edge to collect meat juices - a great feature for making homemade gravy. Keep it on a butcher's block or worktop to capture the style of a country kitchen.

- · Wooden carving block
- · Made from oak
- · Divot edge to collect juices
- · Branding stamped onto it
- · Made in Portugal
- · Inspired by Soho Farmhouse