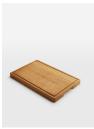

## Product details

Drawing on the rustic interiors of Soho Farmhouse, our wooden carving block is crafted from a sturdy oak with a divot edge to collect meat juices - a great feature for making homemade gravy. Keep it on a butcher's block or worktop to capture the style of a country kitchen.

- · Wooden carving block
- · Made from oak
- · Divot edge to collect juices
- · Branding stamped onto it
- · Made in Portugal
- · Inspired by Soho Farmhouse