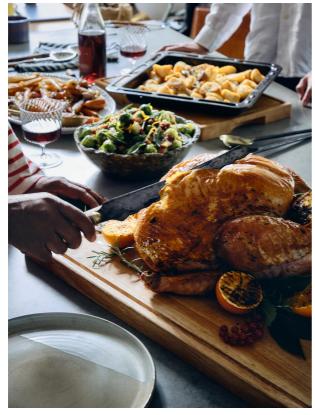

## Product details

Drawing on the rustic interiors of Soho Farmhouse, our wooden carving block is crafted from a sturdy oak with a divot edge to collect meat juices - a great feature for making homemade gravy. Keep it on a butcher's block or worktop to capture the style of a country kitchen.

- · Wooden carving block
- · Made from oak
- · Divot edge to collect juices
- · Branding stamped onto it
- · Made in Portugal
- · Inspired by Soho Farmhouse