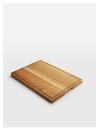

### Product details

Drawing on the rustic interiors of Soho Farmhouse, our large wooden carving block is crafted from a sturdy oak with a divot edge to collect meat juices - a great feature for making homemade gravy. Keep it on a butcher's block or worktop to capture the style of a country kitchen.

- · Large wooden carving block
- · Made from oak
- · Divot edge to collect juices
- · Branding stamped onto it
- · Made in Portugal
- · Inspired by Soho Farmhouse

#### **Dimensions**

Product dimensions: H3.5 x W60 x D45cm / H1.4 x

W23.6 x D17.7"

Product weight: 6.84kg / 15.1lbs