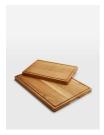

### Product details

Drawing on the rustic interiors of Soho Farmhouse, our large wooden carving block is crafted from a sturdy oak with a divot edge to collect meat juices - a great feature for making homemade gravy. Keep it on a butcher's block or worktop to capture the style of a country kitchen.

- · Large wooden carving block
- · Made from oak
- · Divot edge to collect juices
- · Branding stamped onto it
- · Made in Portugal
- · Inspired by Soho Farmhouse