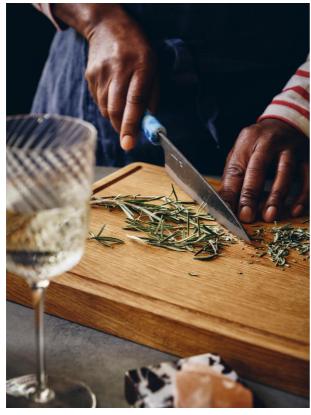

### Product details

Drawing on the rustic interiors of Soho Farmhouse, our large wooden carving block is crafted from a sturdy oak with a divot edge to collect meat juices - a great feature for making homemade gravy. Keep it on a butcher's block or worktop to capture the style of a country kitchen.

- · Large wooden carving block
- · Made from oak
- · Divot edge to collect juices
- · Branding stamped onto it
- · Made in Portugal
- · Inspired by Soho Farmhouse