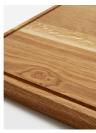

### Product details

Drawing on the rustic interiors of Soho Farmhouse, our large wooden carving block is crafted from a sturdy oak with a divot edge to collect meat juices - a great feature for making homemade gravy. Keep it on a butcher's block or worktop to capture the style of a country kitchen.

- · Large wooden carving block
- · Made from oak
- · Divot edge to collect juices
- · Branding stamped onto it
- · Made in Portugal
- · Inspired by Soho Farmhouse