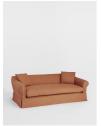

### Product details

Create a calm living space with the Ophelia sofa, crafted from kiln-dried seasoned birch, with a pure linen slip cover for extra comfort. Made in the UK, the three-seater sofa is finished with feather-wrapped seat cushions that you can sink right into. We suggest pairing it with the Ophelia loveseat to bring the laid-back feel of Soho Roc House into your home.

- · Linen three-seater sofa
- · 100% tailored linen slip cover
- · Extra deep seat
- · Feather-wrapped foam cushions
- · Inspired by Soho Roc House

### **Details**

Arm height: 62cm Seat depth: 68cm Seat width: 176cm Seat height: 52cm

Under seat clearance: 35cm Assembly required: No Removable legs: Yes Removable cushions: Yes

Frame: Kiln dried seasoned Birch from sustainable