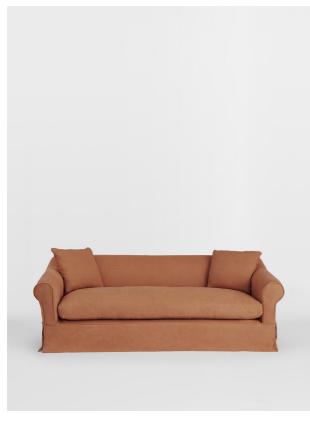

### Product details

Create a calm living space with the Ophelia sofa, crafted from kiln-dried seasoned birch, with a pure linen slip cover for extra comfort. Made in the UK, the three-seater sofa is finished with feather-wrapped seat cushions that you can sink right into. We suggest pairing it with the Ophelia loveseat to bring the laid-back feel of Soho Roc House into your home.

- · Linen three-seater sofa
- · 100% tailored linen slip cover
- · Extra deep seat
- · Feather-wrapped foam cushions
- · Inspired by Soho Roc House

### **Details**

Arm height: 62cm Seat depth: 68cm Seat width: 176cm Seat height: 52cm

Under seat clearance: 35cm Assembly required: No Removable legs: Yes Removable cushions: Yes

Frame: Kiln dried seasoned Birch from sustainable