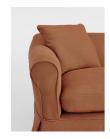

### Product details

Create a calm living space with the Ophelia sofa, crafted from kiln-dried seasoned birch, with a pure linen slip cover for extra comfort. Made in the UK, the three-seater sofa is finished with feather-wrapped seat cushions that you can sink right into. We suggest pairing it with the Ophelia loveseat to bring the laid-back feel of Soho Roc House into your home.

- · Linen three-seater sofa
- · 100% tailored linen slip cover
- · Extra deep seat
- · Feather-wrapped foam cushions
- · Inspired by Soho Roc House