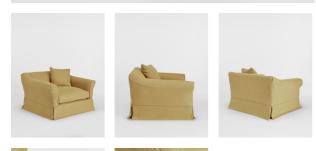

# Ophelia Loveseat, Linen Antelope

£2,695 Regular £2,291 Membership

### **Product details**

Create a calm living space with the Ophelia loveseat, crafted from kiln-dried seasoned birch, with a pure linen slip cover for extra comfort. Made in the UK, the comfy chair is finished with a deep seat and feather-wrapped cushion that you can sink right into. We suggest pairing it with the Ophelia sofa to bring the laid-back feel of Soho Roc House into your home.

- · Linen loveseat
- $\cdot\,100\%$  tailored linen slip cover
- · Extra deep seat
- · Feather-wrapped foam cushions
- · Pair with the Ophelia sofa
- · Inspired by Soho Roc House