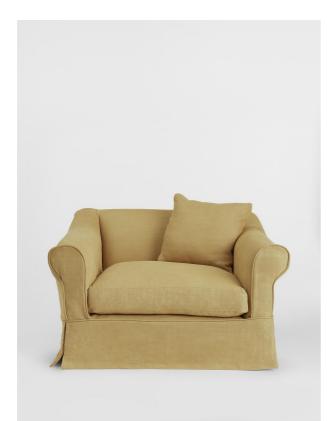

# Ophelia Loveseat, Linen Antelope

£2,695 Regular £2,291 Membership

### **Product details**

Create a calm living space with the Ophelia loveseat, crafted from kiln-dried seasoned birch, with a pure linen slip cover for extra comfort. Made in the UK, the comfy chair is finished with a deep seat and feather-wrapped cushion that you can sink right into. We suggest pairing it with the Ophelia sofa to bring the laid-back feel of Soho Roc House into your home.

- · Linen loveseat
- $\cdot\,100\%$  tailored linen slip cover
- · Extra deep seat
- · Feather-wrapped foam cushions
- · Pair with the Ophelia sofa
- · Inspired by Soho Roc House