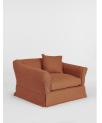

## Product details

Create a calm living space with the Ophelia loveseat, crafted from kiln-dried seasoned birch, with a pure linen slip cover for extra comfort. Made in the UK, the comfy chair is finished with a deep seat and feather-wrapped cushion that you can sink right into. We suggest pairing it with the Ophelia sofa to bring the laid-back feel of Soho Roc House into your home.

- · Linen loveseat
- · 100% tailored linen slip cover
- · Extra deep seat
- · Feather-wrapped foam cushions
- · Pair with the Ophelia sofa
- · Inspired by Soho Roc House