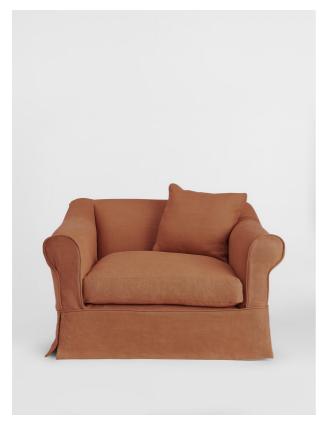

## Product details

Create a calm living space with the Ophelia loveseat, crafted from kiln-dried seasoned birch, with a pure linen slip cover for extra comfort. Made in the UK, the comfy chair is finished with a deep seat and feather-wrapped cushion that you can sink right into. We suggest pairing it with the Ophelia sofa to bring the laid-back feel of Soho Roc House into your home.

- · Linen loveseat
- · 100% tailored linen slip cover
- · Extra deep seat
- · Feather-wrapped foam cushions
- · Pair with the Ophelia sofa
- · Inspired by Soho Roc House

#### **Dimensions**

H83 x W118 x D100cm / H33 x W46 x D39"

## **Details**

Arm height: 62cm Seat depth: 68cm Seat width: 75cm Seat height: 52cm

Under seat clearance: 35cm Assembly required: No Removable legs: Yes Removable cushions: Yes

Frame: Kiln dried seasoned Birch from sustainable