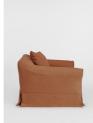

## Product details

Create a calm living space with the Ophelia loveseat, crafted from kiln-dried seasoned birch, with a pure linen slip cover for extra comfort. Made in the UK, the comfy chair is finished with a deep seat and feather-wrapped cushion that you can sink right into. We suggest pairing it with the Ophelia sofa to bring the laid-back feel of Soho Roc House into your home.

- · Linen loveseat
- · 100% tailored linen slip cover
- · Extra deep seat
- · Feather-wrapped foam cushions
- · Pair with the Ophelia sofa
- · Inspired by Soho Roc House