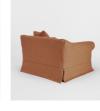

## Product details

Create a calm living space with the Ophelia loveseat, crafted from kiln-dried seasoned birch, with a pure linen slip cover for extra comfort. Made in the UK, the comfy chair is finished with a deep seat and feather-wrapped cushion that you can sink right into. We suggest pairing it with the Ophelia sofa to bring the laid-back feel of Soho Roc House into your home.

- · Linen loveseat
- · 100% tailored linen slip cover
- · Extra deep seat
- · Feather-wrapped foam cushions
- · Pair with the Ophelia sofa
- · Inspired by Soho Roc House