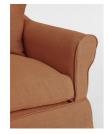

## Product details

Create a calm living space with the Ophelia loveseat, crafted from kiln-dried seasoned birch, with a pure linen slip cover for extra comfort. Made in the UK, the comfy chair is finished with a deep seat and feather-wrapped cushion that you can sink right into. We suggest pairing it with the Ophelia sofa to bring the laid-back feel of Soho Roc House into your home.

- · Linen loveseat
- · 100% tailored linen slip cover
- · Extra deep seat
- · Feather-wrapped foam cushions
- · Pair with the Ophelia sofa
- · Inspired by Soho Roc House