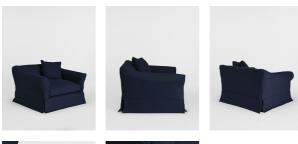

# Ophelia Loveseat, Linen Dark Navy

£2,695 Regular

£2,291 Membership

### **Product details**

Create a calm living space with the Ophelia loveseat, crafted from kiln-dried seasoned birch, with a pure linen slip cover for extra comfort. Made in the UK, the comfy chair is finished with a deep seat and feather-wrapped cushion that you can sink right into. We suggest pairing it with the Ophelia sofa to bring the laid-back feel of Soho Roc House into your home.

- · Linen loveseat
- $\cdot\,100\%$  tailored linen slip cover
- · Extra deep seat
- · Feather-wrapped foam cushions
- $\cdot$  Pair with the Ophelia sofa
- · Inspired by Soho Roc House