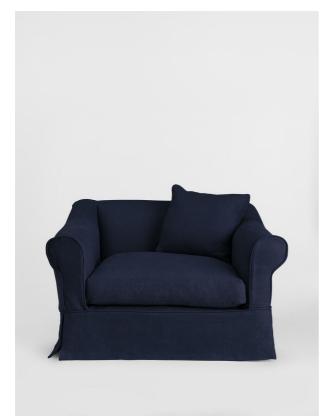

# Ophelia Loveseat, Linen Dark Navy

£2,695 Regular

£2,291 Membership

### **Product details**

Create a calm living space with the Ophelia loveseat, crafted from kiln-dried seasoned birch, with a pure linen slip cover for extra comfort. Made in the UK, the comfy chair is finished with a deep seat and feather-wrapped cushion that you can sink right into. We suggest pairing it with the Ophelia sofa to bring the laid-back feel of Soho Roc House into your home.

- · Linen loveseat
- $\cdot\,100\%$  tailored linen slip cover
- · Extra deep seat
- · Feather-wrapped foam cushions
- $\cdot$  Pair with the Ophelia sofa
- · Inspired by Soho Roc House