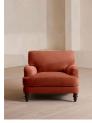

# Arundel Loveseat, Velvet Rust

## Product details

Designed to be paired with the Arundel sofa, this cotton velvet armchair is inspired by the country interiors of Soho Farmhouse, and shows our take on a traditional English roll arm. The

feather-wrapped foam seat cushion enhances the deep-sit lounger shape, while an elongated back offers additional comfort and support.

 $\cdot$  Soho House take on a traditional English roll  $\operatorname{arm}$ 

- · Deep-sit lounge style
- $\cdot$  High back for extra comfort
- $\cdot$  Feather-wrapped foam velvet cushion
- $\cdot$  Solid wood turned legs
- $\cdot$  Pair with our velvet Arundel sofa
- · Inspired by Soho Farmhouse