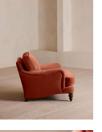

# Arundel Loveseat, Velvet Rust

## Product details

Designed to be paired with the Arundel sofa, this cotton velvet armchair is inspired by the country interiors of Soho Farmhouse, and shows our take on a traditional English roll arm. The

feather-wrapped foam seat cushion enhances the deep-sit lounger shape, while an elongated back offers additional comfort and support.

 $\cdot$  Soho House take on a traditional English roll  $\operatorname{arm}$ 

- · Deep-sit lounge style
- $\cdot$  High back for extra comfort
- $\cdot$  Feather-wrapped foam velvet cushion
- $\cdot$  Solid wood turned legs
- $\cdot$  Pair with our velvet Arundel sofa
- · Inspired by Soho Farmhouse