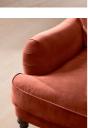

## Product details

Designed to be paired with the Arundel sofa, this cotton velvet armchair is inspired by the country interiors of Soho Farmhouse, and shows our take on a traditional English roll arm. The

feather-wrapped foam seat cushion enhances the deep-sit lounger shape, while an elongated back offers additional comfort and support.

 $\cdot$  Soho House take on a traditional English roll  $\operatorname{arm}$ 