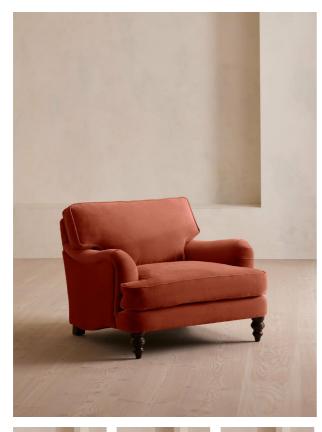

# Arundel Loveseat, Velvet Rust

## Product details

Designed to be paired with the Arundel sofa, this cotton velvet armchair is inspired by the country interiors of Soho Farmhouse, and shows our take on a traditional English roll arm. The

feather-wrapped foam seat cushion enhances the deep-sit lounger shape, while an elongated back offers additional comfort and support.

 $\cdot$  Soho House take on a traditional English roll  $\operatorname{arm}$ 

- · Deep-sit lounge style
- $\cdot$  High back for extra comfort
- $\cdot$  Feather-wrapped foam velvet cushion
- $\cdot$  Solid wood turned legs
- $\cdot$  Pair with our velvet Arundel sofa
- · Inspired by Soho Farmhouse