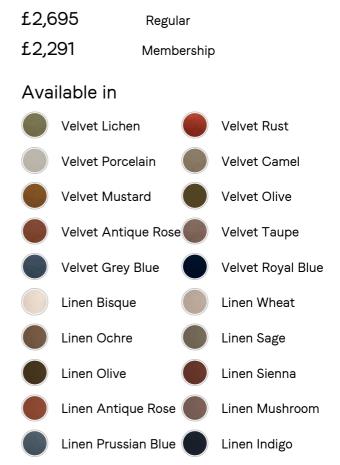

## SOHO HOME













# Arundel Loveseat, Velvet Rust



## Product details

Designed to be paired with the Arundel sofa, this cotton velvet armchair is inspired by the country interiors of Soho Farmhouse, and shows our take on a traditional English roll arm. The

feather-wrapped foam seat cushion enhances the deep-sit lounger shape, while an elongated back offers additional comfort and support.

 $\cdot$  Soho House take on a traditional English roll  $\operatorname{arm}$ 

- · Deep-sit lounge style
- $\cdot$  High back for extra comfort
- $\cdot$  Feather-wrapped foam velvet cushion
- $\cdot$  Solid wood turned legs
- $\cdot$  Pair with our velvet Arundel sofa
- · Inspired by Soho Farmhouse

### Dimensions

Product dimensions: H83 x W102 x D108cm / H33 x W40 x D43"

Product weight: 42kg / 92.6lbs

Packaged or boxed dimensions: H88 x W107 x D