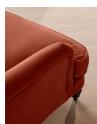

## Product details

Designed to be paired with the Arundel sofa, this cotton velvet armchair is inspired by the country interiors of Soho Farmhouse, and shows our take on a traditional English roll arm. The

feather-wrapped foam seat cushion enhances the deep-sit lounger shape, while an elongated back offers additional comfort and support.

 $\cdot$  Soho House take on a traditional English roll  $\operatorname{arm}$ 