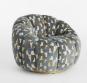

# Garret Armchair, **Inverberg** Teal

f.995 Regular

f.796 Membership

### Product details

Shaped for optimal comfort and visual impact, the Garret swivel chair invites you to relax and sink into its curves. The chair references the vintage styles seen throughout 180 House, and this rendition has been reimagined in a linear geometric print, designed by our in-house team.

- · Print designed in-house
- · Stainless steel base
- Swivel style
- · Inspired by 180 House
- · Shop our Garret Chair in Bouclé here