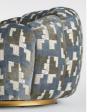

### Product details

Shaped for optimal comfort and visual impact, the Garret swivel chair invites you to relax and sink into its curves. The chair references the vintage styles seen throughout 180 House, and this rendition has been reimagined in a linear geometric print, designed by our in-house team.

- · Print designed in-house
- · Stainless steel base
- Swivel style
- · Inspired by 180 House
- · Shop our Garret Chair in Bouclé here

### Details

Seat height: 44cm Seat depth: 58cm Seat width: 50cm Assembly required: No Removable legs: No Removable cushions: No Frame: FSC certified Birch and Engineered Hardwood Legs: Stainless steel base Fabric: Inverberg Teal print fabric Composition: 78% Viscose, 22% Polyester Filling: Foam with Fibre Care instructions: Professional upholstery cleaning