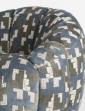

### Product details

Shaped for optimal comfort and visual impact, the Garret swivel chair invites you to relax and sink into its curves. The chair references the vintage styles seen throughout 180 House, and this rendition has been reimagined in a linear geometric print, designed by our in-house team.

- · Print designed in-house
- · Stainless steel base
- Swivel style
- · Inspired by 180 House
- · Shop our Garret Chair in Bouclé here

### Details

Seat height: 44cm Seat depth: 58cm Seat width: 50cm Assembly required: No Removable legs: No Removable cushions: No Frame: FSC certified Birch and Engineered Hardwood Legs: Stainless steel base Fabric: Inverberg Teal print fabric Composition: 78% Viscose, 22% Polyester Filling: Foam with Fibre Care instructions: Professional upholstery cleaning