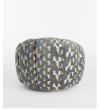

### Product details

Shaped for optimal comfort and visual impact, the Garret swivel chair invites you to relax and sink into its curves. The chair references the vintage styles seen throughout 180 House, and this rendition has been reimagined in a linear geometric print, designed by our in-house team.

- · Print designed in-house
- · Stainless steel base
- Swivel style
- · Inspired by 180 House
- · Shop our Garret Chair in Bouclé here

### Details

Seat height: 44cm Seat depth: 58cm Seat width: 50cm Assembly required: No Removable legs: No Removable cushions: No Frame: FSC certified Birch and Engineered Hardwood Legs: Stainless steel base Fabric: Inverberg Teal print fabric Composition: 78% Viscose, 22% Polyester Filling: Foam with Fibre Care instructions: Professional upholstery cleaning