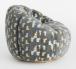

# Garret Armchair, **Inverberg** Teal

f.995 Regular

f.796 Membership

### Product details

Shaped for optimal comfort and visual impact, the Garret swivel chair invites you to relax and sink into its curves. The chair references the vintage styles seen throughout 180 House, and this rendition has been reimagined in a linear geometric print, designed by our in-house team.

- · Print designed in-house
- · Stainless steel base
- Swivel style
- · Inspired by 180 House
- · Shop our Garret Chair in Bouclé here