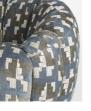

# Garret Armchair, **Inverberg** Teal

f.995 Regular

f.796 Membership

### Product details

Shaped for optimal comfort and visual impact, the Garret swivel chair invites you to relax and sink into its curves. The chair references the vintage styles seen throughout 180 House, and this rendition has been reimagined in a linear geometric print, designed by our in-house team.

- · Print designed in-house
- · Stainless steel base
- Swivel style
- · Inspired by 180 House
- · Shop our Garret Chair in Bouclé here