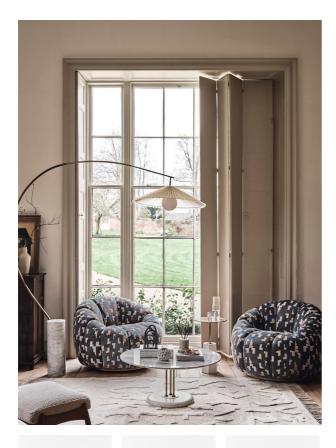

# Garret Armchair, **Inverberg** Teal

f.995 Regular

f.796 Membership

### Product details

Shaped for optimal comfort and visual impact, the Garret swivel chair invites you to relax and sink into its curves. The chair references the vintage styles seen throughout 180 House, and this rendition has been reimagined in a linear geometric print, designed by our in-house team.

- · Print designed in-house
- · Stainless steel base
- Swivel style
- · Inspired by 180 House
- · Shop our Garret Chair in Bouclé here