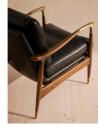

## Product details

This is a stocked item and therefore not included in our made-to-order promotion.

Taking cues from mid-century designs at Soho House 40 Greek Street, our Theodore chair remains a House favourite. Handcrafted with a tapered, solid birch frame allows for a comfortable deep sit with down and feather-wrapped cushions, while brass detail arms add a vintage touch. Place in any corner of the home alongside the Theodore footstool to recreate our cosy reading nook seen around the Houses.

- · Handcrafted solid birch frame
- · Tapered deep sit shape
- · Cast brass-detailed arms
- · Upholstered in black leather
- · Feather and down-wrapped foam cushions
- · Also available in other fabrics and

### **Details**

Arm height: 61cm Assembly required: No

Care instructions: Professional upholstery

cleaning only

Composition: 100% Leather

Construction: Mortise and Tenon; Corner blocked,

stapled and glued

Feet: Birch