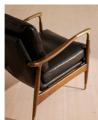

## Product details

This is a stocked item and therefore not included in our made-to-order promotion.

Taking cues from mid-century designs at Soho House 40 Greek Street, our Theodore chair remains a House favourite. Handcrafted with a tapered, solid birch frame allows for a comfortable deep sit with down and feather-wrapped cushions, while brass detail arms add a vintage touch. Place in any corner of the home alongside the Theodore footstool to recreate our cosy reading nook seen around the Houses.

- · Handcrafted solid birch frame
- · Tapered deep sit shape
- · Cast brass-detailed arms
- · Upholstered in black leather
- · Feather and down-wrapped foam cushions
- · Also available in other fabrics and

### **Details**

Arm height: 61cm Assembly required: No

Care instructions: Professional upholstery

cleaning only

Composition: 100% Leather

Construction: Mortise and Tenon; Corner blocked,

stapled and glued

Feet: Birch