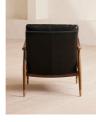

## Product details

This is a stocked item and therefore not included in our made-to-order promotion.

Taking cues from mid-century designs at Soho House 40 Greek Street, our Theodore chair remains a House favourite. Handcrafted with a tapered, solid birch frame allows for a comfortable deep sit with down and feather-wrapped cushions, while brass detail arms add a vintage touch. Place in any corner of the home alongside the Theodore footstool to recreate our cosy reading nook seen around the Houses.

- · Handcrafted solid birch frame
- · Tapered deep sit shape
- · Cast brass-detailed arms
- · Upholstered in black leather
- · Feather and down-wrapped foam cushions
- · Also available in other fabrics and