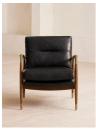

# Theodore Armchair, Leather, Black

£2,195 Regular

£1,866 Membership

## Product details

This is a stocked item and therefore not included in our made-to-order promotion.

Taking cues from mid-century designs at Soho House 40 Greek Street, our Theodore chair remains a House favourite. Handcrafted with a tapered, solid birch frame allows for a comfortable deep sit with down and feather-wrapped cushions, while brass detail arms add a vintage touch. Place in any corner of the home alongside the Theodore footstool to recreate our cosy reading nook seen around the Houses.

- · Handcrafted solid birch frame
- · Tapered deep sit shape
- · Cast brass-detailed arms
- · Upholstered in black leather
- · Feather and down-wrapped foam cushions
- · Also available in other fabrics and