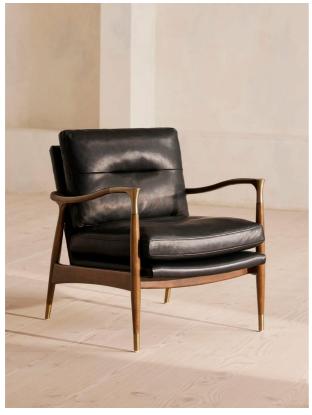

# Theodore Armchair, Leather, Black

£2,195 Regular

£1,866 Membership

## Product details

This is a stocked item and therefore not included in our made-to-order promotion.

Taking cues from mid-century designs at Soho House 40 Greek Street, our Theodore chair remains a House favourite. Handcrafted with a tapered, solid birch frame allows for a comfortable deep sit with down and feather-wrapped cushions, while brass detail arms add a vintage touch. Place in any corner of the home alongside the Theodore footstool to recreate our cosy reading nook seen around the Houses.

- · Handcrafted solid birch frame
- · Tapered deep sit shape
- · Cast brass-detailed arms
- · Upholstered in black leather
- · Feather and down-wrapped foam cushions
- · Also available in other fabrics and

/products/theodore-armchair/74572642 - SKU: 745726420lourways

· Inspired by Soho House 40 Greek Street