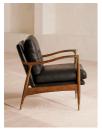

# Theodore Armchair, Leather, Black

£2,195 Regular

£1,866 Membership

## Product details

This is a stocked item and therefore not included in our made-to-order promotion.

Taking cues from mid-century designs at Soho House 40 Greek Street, our Theodore chair remains a House favourite. Handcrafted with a tapered, solid birch frame allows for a comfortable deep sit with down and feather-wrapped cushions, while brass detail arms add a vintage touch. Place in any corner of the home alongside the Theodore footstool to recreate our cosy reading nook seen around the Houses.

- · Handcrafted solid birch frame
- · Tapered deep sit shape
- · Cast brass-detailed arms
- · Upholstered in black leather
- · Feather and down-wrapped foam cushions
- · Also available in other fabrics and

/products/theodore-armchair/74572642 - SKU: 745726420lourways

· Inspired by Soho House 40 Greek Street