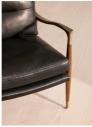

- Tapered birch wood frame
- Brass-detail arms
- Upholstered in leather
- Feather and down-wrapped foam cushions
- Inspired by 40 Greek Street

#### Details

Arm height: 61cm Assembly required: No Care instructions: Professional upholstery cleaning only Composition: 100% Leather Construction: Mortise and Tenon; Corner blocked, stapled and glued Feet: Birch Filling: Feather down, foam and fibre Frame: Birch frame with brass effect finish Removable cushions: Yes Removable legs: No Seat depth: 45cm Seat height: 46cm Seat width: 56cm