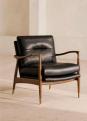

## Product details

This is a stocked item and therefore not included in our made-to-order promotion.

Taking cues from vintage-inspired designs at 40 Greek Street, our Theodore chair will add a fresh focal point to your living space. It has a comfortable, deep-sit shape with down and feather-wrapped foam cushions upholstered in leather. The tapered birch wood frame and brass detailing on the arms complement the clean lines.

- Tapered birch wood frame
- Brass-detail arms
- Upholstered in leather
- Feather and down-wrapped foam cushions
- Inspired by 40 Greek Street