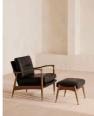

## Product details

This is a stocked item and therefore not included in our made-to-order promotion.

Taking cues from vintage-inspired designs at 40 Greek Street, our Theodore chair will add a fresh focal point to your living space. It has a comfortable, deep-sit shape with down and feather-wrapped foam cushions upholstered in leather. The tapered birch wood frame and brass detailing on the arms complement the clean lines.

- Tapered birch wood frame
- Brass-detail arms
- Upholstered in leather
- Feather and down-wrapped foam cushions
- Inspired by 40 Greek Street