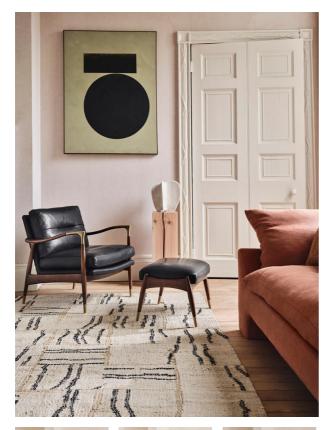

## Product details

This is a stocked item and therefore not included in our made-to-order promotion.

Taking cues from vintage-inspired designs at 40 Greek Street, our Theodore chair will add a fresh focal point to your living space. It has a comfortable, deep-sit shape with down and feather-wrapped foam cushions upholstered in leather. The tapered birch wood frame and brass detailing on the arms complement the clean lines.

- Tapered birch wood frame
- Brass-detail arms
- Upholstered in leather
- Feather and down-wrapped foam cushions
- Inspired by 40 Greek Street