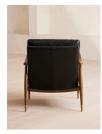

## Product details

This is a stocked item and therefore not included in our made-to-order promotion.

Taking cues from vintage-inspired designs at 40 Greek Street, our Theodore chair will add a fresh focal point to your living space. It has a comfortable, deep-sit shape with down and feather-wrapped foam cushions upholstered in leather. The tapered birch wood frame and brass detailing on the arms complement the clean lines.

- Tapered birch wood frame
- Brass-detail arms
- Upholstered in leather
- Feather and down-wrapped foam cushions
- Inspired by 40 Greek Street