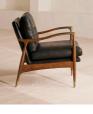

## Product details

This is a stocked item and therefore not included in our made-to-order promotion.

Taking cues from vintage-inspired designs at 40 Greek Street, our Theodore chair will add a fresh focal point to your living space. It has a comfortable, deep-sit shape with down and feather-wrapped foam cushions upholstered in leather. The tapered birch wood frame and brass detailing on the arms complement the clean lines.

- Tapered birch wood frame
- Brass-detail arms
- Upholstered in leather
- Feather and down-wrapped foam cushions
- Inspired by 40 Greek Street