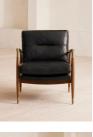

## Product details

This is a stocked item and therefore not included in our made-to-order promotion.

Taking cues from vintage-inspired designs at 40 Greek Street, our Theodore chair will add a fresh focal point to your living space. It has a comfortable, deep-sit shape with down and feather-wrapped foam cushions upholstered in leather. The tapered birch wood frame and brass detailing on the arms complement the clean lines.

- Tapered birch wood frame
- Brass-detail arms
- Upholstered in leather
- Feather and down-wrapped foam cushions
- Inspired by 40 Greek Street