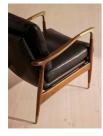

## Product details

This is a stocked item and therefore not included in our made-to-order promotion.

Taking cues from vintage-inspired designs at 40 Greek Street, our Theodore chair will add a fresh focal point to your living space. It has a comfortable, deep-sit shape with down and feather-wrapped foam cushions upholstered in leather. The tapered birch wood frame and brass detailing on the arms complement the clean lines.

- Tapered birch wood frame
- Brass-detail arms
- Upholstered in leather
- Feather and down-wrapped foam cushions
- Inspired by 40 Greek Street