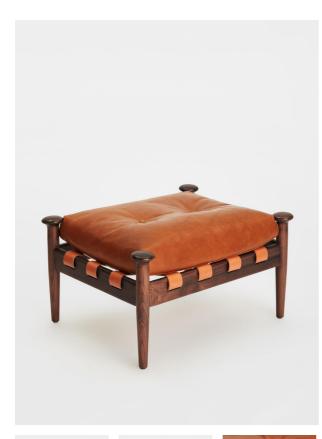

#### Product details

This retro-inspired ottoman is crafted from solid walnut with thick-cut leather support straps for a unique design touch. Upholstered in chestnut leather, the ottoman is complete with classic buttoned detail and pin-style legs. Pair with the Otis leather chair to make your living space flow.

- $\cdot$  Chestnut leather ottoman
- Solid walnut frame
- · Thick-cut support straps
- Pulled buttoned detailing
- $\cdot$  Pair with the Otis chair
- · Inspired by Soho House Rome