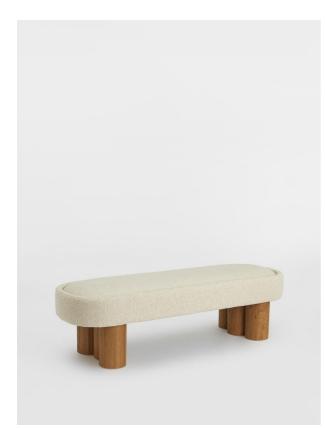

#### **Product details**

Designed to be placed at the foot of a bed or in a hallway, the Nieve bench takes its cues from the natural textures seen throughout Soho Beach House Canouan. Oversized solid oak legs and a soft, tactile boucle cushion render it a practical standout piece for a contemporary home.

- $\cdot$  Solid oak bench
- $\cdot$  Boucle cushion
- · Four oversized oak cylindrical legs
- $\cdot$  Place in a hallway or at the end of a bed
- · Inspired by Soho Beach House Canouan

### Dimensions

Product dimensions: H45 x W150 x D48cm / H17.8 x W59.2 x D18.9"

Product weight: 39.9kg / 88lbs

Packaged or boxed dimensions: H50 x W154 x D53cm / H19.7 x W60.6 x D20.9"

Packaged or boxed weight: 45.7kg / 100.8lbs

#### Details

Assembly required: No Care instructions: Professional upholstery cleaning only Composition: 54% Polyester, 46% Acrylic Construction: Corner blocked, stapled and glued Feet: Oak Filling: Foam with fibre Frame: Engineered hardwood Removable cushions: No Removable legs: No Seat depth: 150.5cm Seat height: 45cm Seat width: 48cm