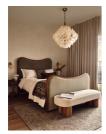

#### **Product details**

Designed to be placed at the foot of a bed or in a hallway, the Nieve bench takes its cues from the natural textures seen throughout Soho Beach House Canouan. Oversized solid oak legs and a soft, tactile boucle cushion render it a practical standout piece for a contemporary home.

- $\cdot$  Solid oak bench
- $\cdot$  Boucle cushion
- · Four oversized oak cylindrical legs
- $\cdot$  Place in a hallway or at the end of a bed
- · Inspired by Soho Beach House Canouan