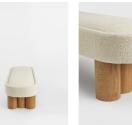

#### **Product details**

Designed to be placed at the foot of a bed or in a hallway, the Nieve bench takes its cues from the natural textures seen throughout Soho Beach House Canouan. Oversized solid oak legs and a soft, tactile boucle cushion render it a practical standout piece for a contemporary home.

- $\cdot$  Solid oak bench
- $\cdot$  Boucle cushion
- · Four oversized oak cylindrical legs
- $\cdot$  Place in a hallway or at the end of a bed
- · Inspired by Soho Beach House Canouan