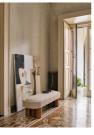

#### **Product details**

Designed to be placed at the foot of a bed or in a hallway, the Nieve bench takes its cues from the natural textures seen throughout Soho Beach House Canouan. Oversized solid oak legs and a soft, tactile boucle cushion render it a practical standout piece for a contemporary home.

- $\cdot$  Solid oak bench
- $\cdot$  Boucle cushion
- · Four oversized oak cylindrical legs
- $\cdot$  Place in a hallway or at the end of a bed
- · Inspired by Soho Beach House Canouan