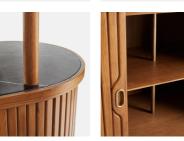

#### Product details

An extension of the Nora range, this shelving unit offers a functional two-in-one design with display shelving for an artful curation of objects and books, plus a tambour door cabinet beneath. Taking cues from the 1960s-inspired furniture pieces of White City House, the solid oak craftsmanship is complemented with a Spanish black Marquina top and brass inlay. Real brass caps and feet complete this interior with a vintage feel.

- · Solid oak shelving unit
- · Tambour door cabinet
- · Honed black Marquina and brass inlay top
- · Marble sourced from Spain
- · Real brass caps at top of shelving
- · Real brass feet
- · Inspired by White City House