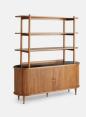

#### Product details

An extension of the Nora range, this shelving unit offers a functional two-in-one design with display shelving for an artful curation of objects and books, plus a tambour door cabinet beneath. Taking cues from the 1960s-inspired furniture pieces of White City House, the solid oak craftsmanship is complemented with a Spanish black Marquina top and brass inlay. Real brass caps and feet complete this interior with a vintage feel.

- · Solid oak shelving unit
- · Tambour door cabinet
- · Honed black Marquina and brass inlay top
- · Marble sourced from Spain
- · Real brass caps at top of shelving
- · Real brass feet
- · Inspired by White City House