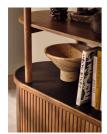

#### Product details

An extension of the Nora range, this shelving unit offers a functional two-in-one design with display shelving for an artful curation of objects and books, plus a tambour door cabinet beneath. Taking cues from the 1960s-inspired furniture pieces of White City House, the solid oak craftsmanship is complemented with a Spanish black Marquina top and brass inlay. Real brass caps and feet complete this interior with a vintage feel.

- · Solid oak shelving unit
- · Tambour door cabinet
- · Honed black Marquina and brass inlay top
- · Marble sourced from Spain
- · Real brass caps at top of shelving
- · Real brass feet
- · Inspired by White City House