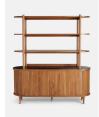

#### Product details

An extension of the Nora range, this shelving unit offers a functional two-in-one design with display shelving for an artful curation of objects and books, plus a tambour door cabinet beneath. Taking cues from the 1960s-inspired furniture pieces of White City House, the solid oak craftsmanship is complemented with a Spanish black Marquina top and brass inlay. Real brass caps and feet complete this interior with a vintage feel.

- · Solid oak shelving unit
- · Tambour door cabinet
- · Honed black Marquina and brass inlay top
- · Marble sourced from Spain
- · Real brass caps at top of shelving
- · Real brass feet
- · Inspired by White City House