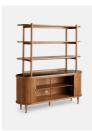

#### Product details

An extension of the Nora range, this shelving unit offers a functional two-in-one design with display shelving for an artful curation of objects and books, plus a tambour door cabinet beneath. Taking cues from the 1960s-inspired furniture pieces of White City House, the solid oak craftsmanship is complemented with a Spanish black Marquina top and brass inlay. Real brass caps and feet complete this interior with a vintage feel.

- · Solid oak shelving unit
- · Tambour door cabinet
- · Honed black Marquina and brass inlay top
- · Marble sourced from Spain
- · Real brass caps at top of shelving
- · Real brass feet
- · Inspired by White City House