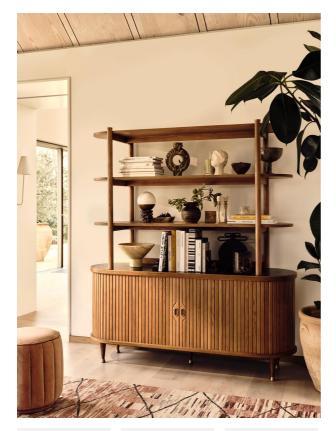

#### Product details

An extension of the Nora range, this shelving unit offers a functional two-in-one design with display shelving for an artful curation of objects and books, plus a tambour door cabinet beneath. Taking cues from the 1960s-inspired furniture pieces of White City House, the solid oak craftsmanship is complemented with a Spanish black Marquina top and brass inlay. Real brass caps and feet complete this interior with a vintage feel.

- · Solid oak shelving unit
- · Tambour door cabinet
- · Honed black Marquina and brass inlay top
- · Marble sourced from Spain
- · Real brass caps at top of shelving
- · Real brass feet
- · Inspired by White City House